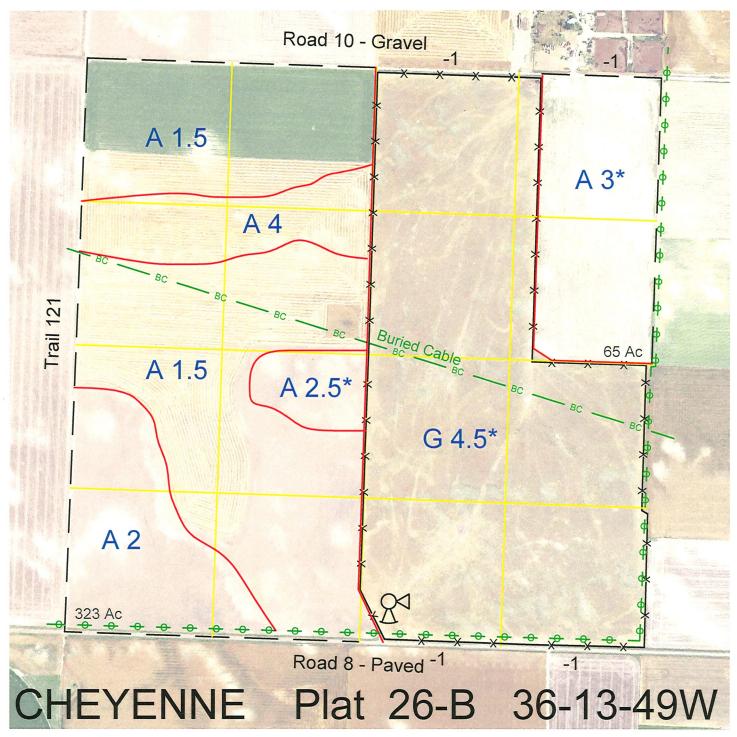

 Legal
 Lease #
 Expiration
 Acres

 All
 113433-27
 12/31/2027
 640

Total Section Acres 640

Location:

4 miles east and 6 miles south of Sidney, NE.

**Best Access:** 

Paved Road #8 on the south and gravel Road #10 on the north.

>D< indicates land not owned by the School Land Trust Land Classification Codes: **Dryland Cropground** Pivot Irrigated Cropground Μ (Trust owned well) В Special Land Class Water for Livestock NU Non-Utility (No Value) C Ε Pivot Irrigated Cropground **Enhanced Value** Р F (Lessee owned well) **Gravity Irrigated Cropground** (Trust owned well) R Grassland (Typical Rent) Grassland (Higher Rent Grassland (Lower Rent G S than R Classification) than R classification) Н Non-Agricultural Land Class Т Real Estate Tax Recapture Ι Canal Irrigated Cropground W Gravity Irrigated Cropground