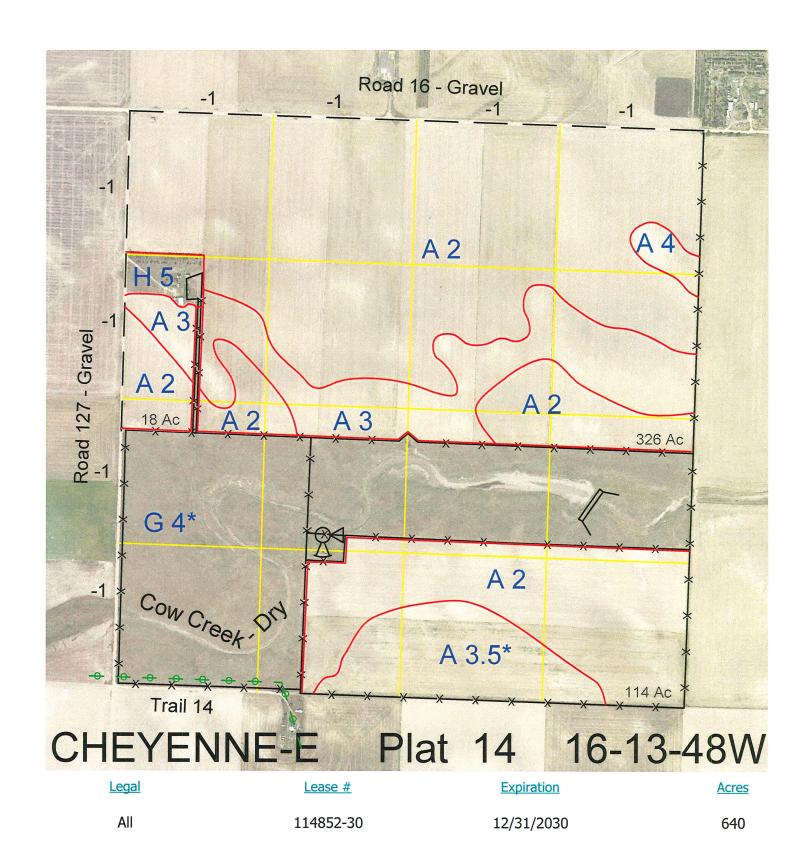

Total Section Acres 640

Location: 3 miles south and 7 miles east of Sidney, NE.

Best Access: Road #16 on the north and Road #127 on the west.

Land Classification Codes: >D< indicates land not owned by the School Land Trust

A Dryland Cropground
B Special Land Class

A Pivot Irrigated Cropground
(Trust owned well)

C Water for Livestock NU Non-Utility (No Value) **Enhanced Value** Ε Ρ **Pivot Irrigated Cropground Gravity Irrigated Cropground** F (Lessee owned well) (Trust owned well) R Grassland (Typical Rent) G Grassland (Higher Rent Grassland (Lower Rent S than R classification) than R Classification) Н Non-Agricultural Land Class Т Real Estate Tax Recapture Ι Canal Irrigated Cropground W Gravity Irrigated Cropground