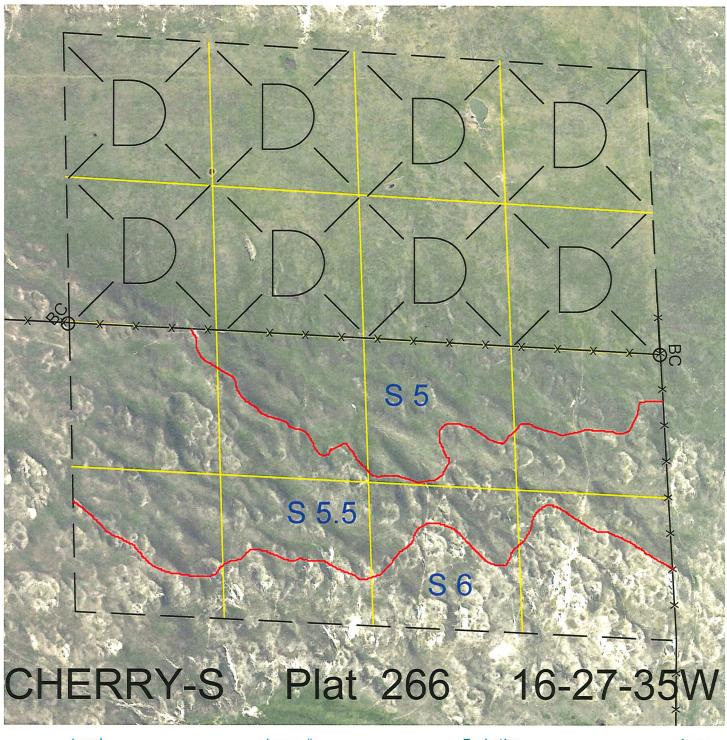

| Legal | Lease #   | Expiration | Acres  |
|-------|-----------|------------|--------|
| S2    | 110783-25 | 12/31/2025 | 327.77 |

Total Section Acres 327.77

| Location:                                                                        | 25 miles northeast of Whitman, NE. |    |                              |  |
|----------------------------------------------------------------------------------|------------------------------------|----|------------------------------|--|
| Best Access:                                                                     | No access.                         |    |                              |  |
| Land Classification Codes: >D< indicates land not owned by the School Land Trust |                                    |    |                              |  |
| А                                                                                | Dryland Cropground                 | М  | Pivot Irrigated Cropground   |  |
| В                                                                                | Special Land Class                 |    | (Trust owned well)           |  |
| С                                                                                | Water for Livestock                | NU | Non-Utility (No Value)       |  |
| Е                                                                                | Enhanced Value                     | Р  | Pivot Irrigated Cropground   |  |
| F                                                                                | Gravity Irrigated Cropground       |    | (Lessee owned well)          |  |
|                                                                                  | (Trust owned well)                 | R  | Grassland (Typical Rent)     |  |
| G                                                                                | Grassland (Higher Rent             | S  | Grassland (Lower Rent        |  |
|                                                                                  | than R classification)             |    | than R Classification)       |  |
| Н                                                                                | Non-Agricultural Land Class        | Т  | Real Estate Tax Recapture    |  |
| I                                                                                | Canal Irrigated Cropground         | W  | Gravity Irrigated Cropground |  |
|                                                                                  |                                    |    | (Lessee owned well)          |  |