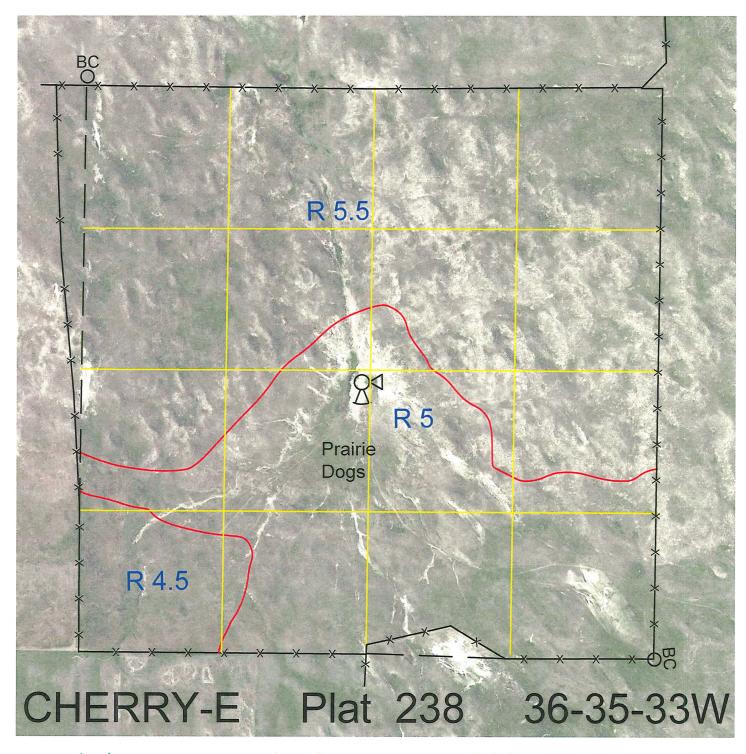

 Legal
 Lease #
 Expiration
 Acres

 All
 113200-29
 12/31/2029
 640

Total Section Acres 640

Location:

4 miles northwest of Nenzel, NE.

**Best Access:** 

Trail.

| Land Classification Co | des: >D< indicates land not  | owned by the So | chool Land Trust                                 |
|------------------------|------------------------------|-----------------|--------------------------------------------------|
| Α                      | Dryland Cropground           | М               | Pivot Irrigated Cropground                       |
| В                      | Special Land Class           |                 | (Trust owned well)                               |
| С                      | Water for Livestock          | NU              | Non-Utility (No Value)                           |
| Е                      | Enhanced Value               | Р               | Pivot Irrigated Cropground                       |
| F                      | Gravity Irrigated Cropground |                 | (Lessee owned well)                              |
|                        | (Trust owned well)           | R               | Grassland (Typical Rent)                         |
| G                      | Grassland (Higher Rent       | S               | Grassland (Lower Rent                            |
|                        | than R classification)       |                 | than R Classification)                           |
| Н                      | Non-Agricultural Land Class  | Т               | Real Estate Tax Recapture                        |
| I                      | Canal Irrigated Cropground   | W               | Gravity Irrigated Cropground (Lessee owned well) |