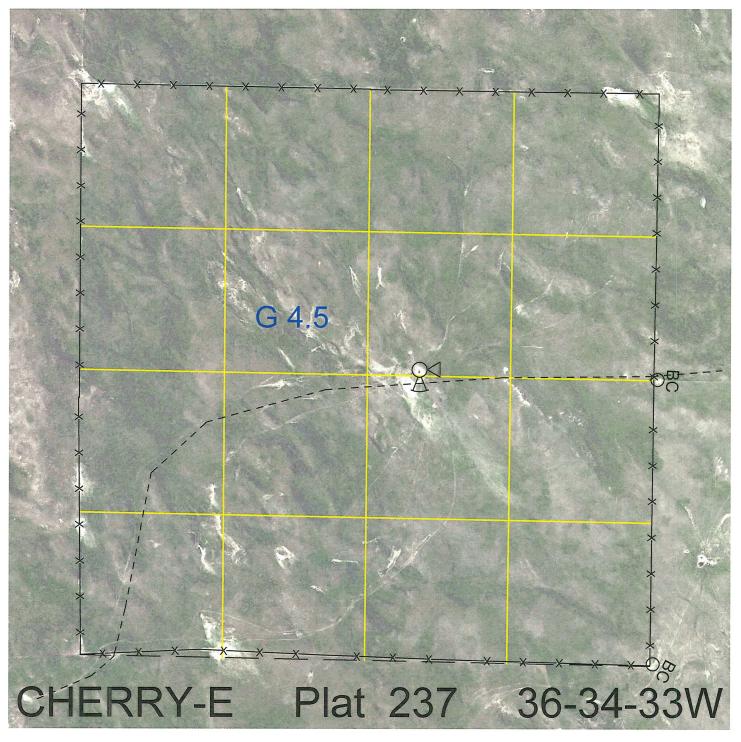

| Legal | Lease #   | Expiration | Acres |
|-------|-----------|------------|-------|
| All   | 113206-29 | 12/31/2029 | 640   |

Total Section Acres 640

| Location:                                                                        | 3 miles south and 2 miles west of Nenzel, NE. |    |                                                     |  |  |
|----------------------------------------------------------------------------------|-----------------------------------------------|----|-----------------------------------------------------|--|--|
| Best Access:                                                                     | Trail.                                        |    |                                                     |  |  |
| Land Classification Codes: >D< indicates land not owned by the School Land Trust |                                               |    |                                                     |  |  |
| А                                                                                | Dryland Cropground                            | M  | Pivot Irrigated Cropground                          |  |  |
| В                                                                                | Special Land Class                            |    | (Trust owned well)                                  |  |  |
| С                                                                                | Water for Livestock                           | NU | Non-Utility (No Value)                              |  |  |
| E                                                                                | Enhanced Value                                | Р  | Pivot Irrigated Cropground                          |  |  |
| F                                                                                | Gravity Irrigated Cropground                  |    | (Lessee owned well)                                 |  |  |
|                                                                                  | (Trust owned well)                            | R  | Grassland (Typical Rent)                            |  |  |
| G                                                                                | Grassland (Higher Rent                        | S  | Grassland (Lower Rent                               |  |  |
|                                                                                  | than R classification)                        |    | than R Classification)                              |  |  |
| Н                                                                                | Non-Agricultural Land Class                   | Т  | Real Estate Tax Recapture                           |  |  |
| I                                                                                | Canal Irrigated Cropground                    | W  | Gravity Irrigated Cropground<br>(Lessee owned well) |  |  |