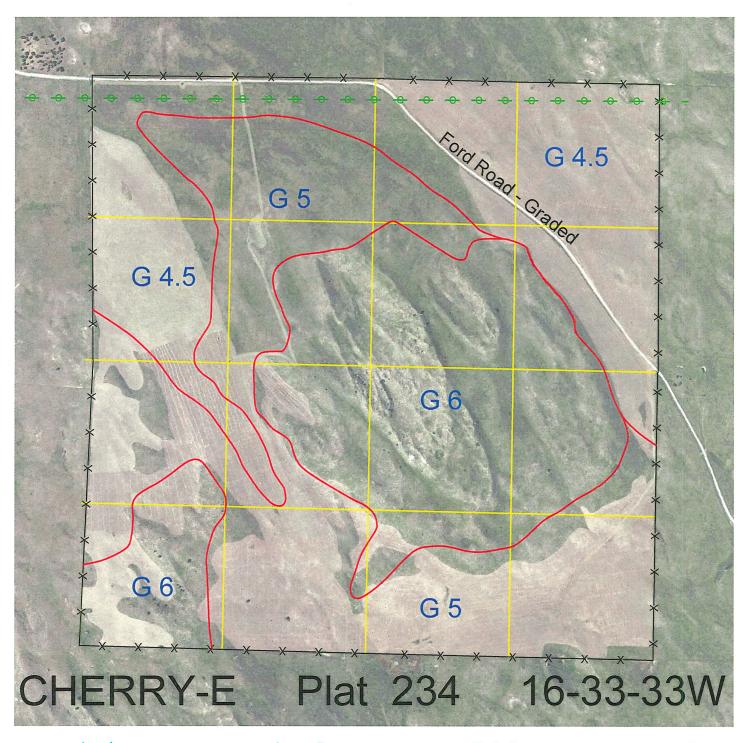

Location: 7 miles south of Cody, NE.

Best Access: Ford Road through lease.

Land Classification Codes: >D< indicates land not owned by the School Land Trust **Dryland Cropground** Μ Pivot Irrigated Cropground Α В Special Land Class (Trust owned well) C Water for Livestock NU Non-Utility (No Value) **Enhanced Value** Ρ Pivot Irrigated Cropground **Gravity Irrigated Cropground** (Lessee owned well) (Trust owned well) Grassland (Typical Rent) R G Grassland (Higher Rent S Grassland (Lower Rent

than R classification)

H Non-Agricultural Land Class
T Real Estate Tax Recapture
Canal Irrigated Cropground
W Gravity Irrigated Cropground
(Lessee owned well)