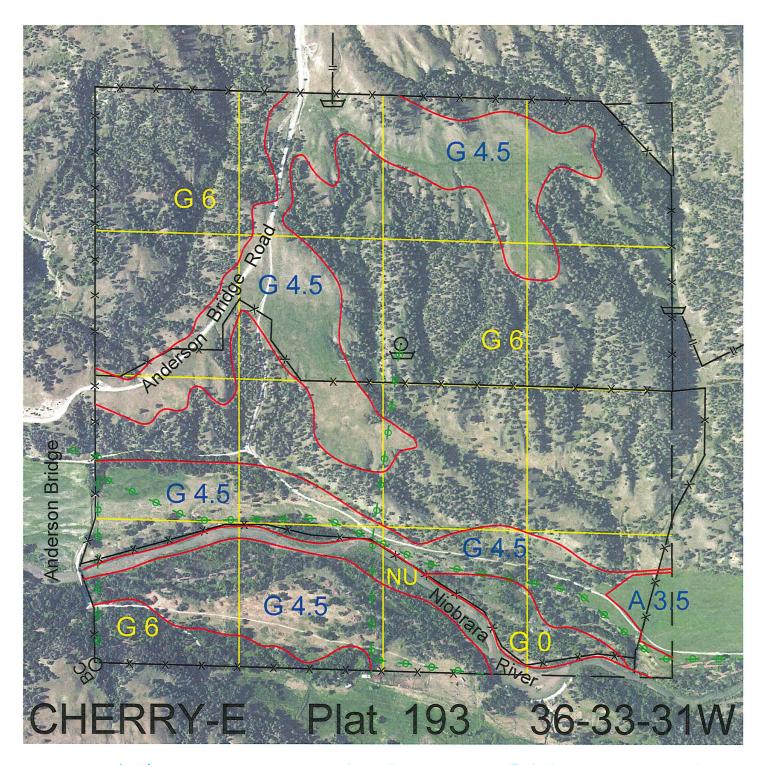

| <u>Legal</u>                                  | <u>Lease #</u> | <u>Expiration</u>   | <u>Acres</u> |
|-----------------------------------------------|----------------|---------------------|--------------|
| N2                                            | 113199-29      | 12/31/2029          | 320          |
| N2SE4 and Government Lots 1, 2, 3, 4, 5 and 6 | 113204-29      | 12/31/2029          | 320          |
|                                               |                | Total Section Acres | 640          |

Location:

12 miles south of Kilgore, NE.

Best Access:

Anderson Bridge Road through NW4.

| Land Classification Codes: >D< indicates land not owned by the School Land Trust |                              | chool Land Trust |                              |
|----------------------------------------------------------------------------------|------------------------------|------------------|------------------------------|
| Α                                                                                | Dryland Cropground           | M                | Pivot Irrigated Cropground   |
| В                                                                                | Special Land Class           |                  | (Trust owned well)           |
| С                                                                                | Water for Livestock          | NU               | Non-Utility (No Value)       |
| E                                                                                | Enhanced Value               | Р                | Pivot Irrigated Cropground   |
| F                                                                                | Gravity Irrigated Cropground |                  | (Lessee owned well)          |
|                                                                                  | (Trust owned well)           | R                | Grassland (Typical Rent)     |
| G                                                                                | Grassland (Higher Rent       | S                | Grassland (Lower Rent        |
|                                                                                  | than R classification)       |                  | than R Classification)       |
| Н                                                                                | Non-Agricultural Land Class  | Т                | Real Estate Tax Recapture    |
| I                                                                                | Canal Irrigated Cropground   | W                | Gravity Irrigated Cropground |
|                                                                                  |                              |                  | (Lessee owned well)          |