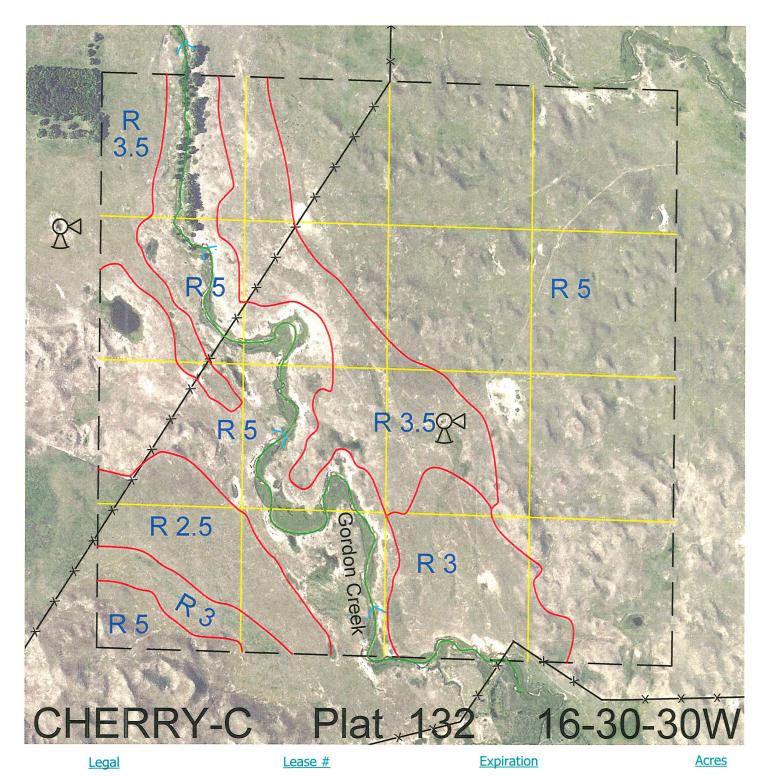

All 113196-29 12/31/2029 640

Total Section Acres 640

Location: 4 miles southeast of Merritt Dam.

Best Access: None.

>D< indicates land not owned by the School Land Trust Land Classification Codes: Pivot Irrigated Cropground **Dryland Cropground** Μ (Trust owned well) Special Land Class В NU Non-Utility (No Value) C Water for Livestock Pivot Irrigated Cropground Ε Ρ **Enhanced Value** (Lessee owned well) Gravity Irrigated Cropground Grassland (Typical Rent) (Trust owned well) R Grassland (Lower Rent S G Grassland (Higher Rent than R Classification) than R classification) Т Real Estate Tax Recapture Н Non-Agricultural Land Class Gravity Irrigated Cropground Canal Irrigated Cropground W Ι (Lessee owned well)