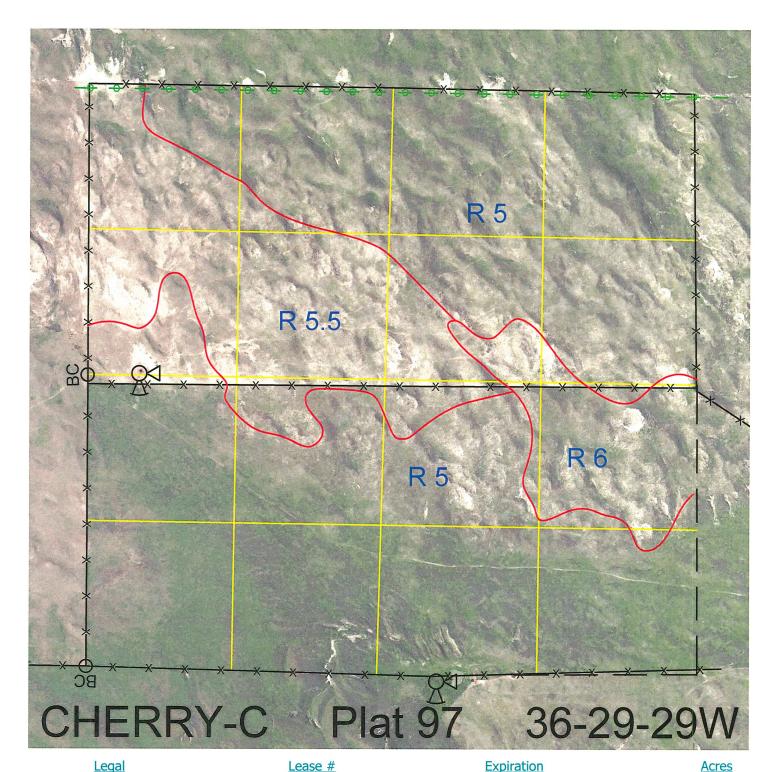

| <u>==3</u> |           |                  |         |
|------------|-----------|------------------|---------|
| N2         | 113191-29 | 12/31/2029       | 320     |
| S2         | 113192-29 | 12/31/2029       | 320     |
|            |           | Total Section Ac | res 640 |

Location: One half mile south of Beaver Lake, NE.

Best Access: None.

| Land Classification Co | des: >D< indicates land not ow     | >D< indicates land not owned by the School Land Trust |                              |  |
|------------------------|------------------------------------|-------------------------------------------------------|------------------------------|--|
| Α                      | Dryland Cropground                 | M                                                     | Pivot Irrigated Cropground   |  |
| В                      | Special Land Class (Trust owned we |                                                       | (Trust owned well)           |  |
| С                      | Water for Livestock                | NU                                                    | Non-Utility (No Value)       |  |
| Е                      | Enhanced Value                     | Р                                                     | Pivot Irrigated Cropground   |  |
| F                      | Gravity Irrigated Cropground       |                                                       | (Lessee owned well)          |  |
|                        | (Trust owned well)                 | R                                                     | Grassland (Typical Rent)     |  |
| G                      | Grassland (Higher Rent             | S                                                     | Grassland (Lower Rent        |  |
|                        | than R classification)             |                                                       | than R Classification)       |  |
| Н                      | Non-Agricultural Land Class        | Т                                                     | Real Estate Tax Recapture    |  |
| I                      | Canal Irrigated Cropground         | W                                                     | Gravity Irrigated Cropground |  |
|                        |                                    |                                                       | (Lessee owned well)          |  |