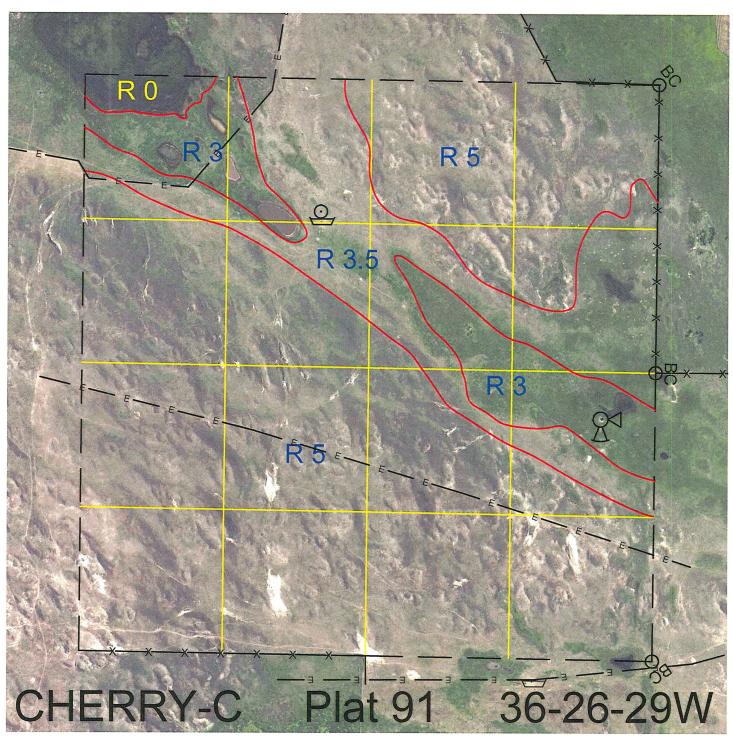

 Legal
 Lease #
 Expiration
 Acres

 All
 113189-29
 12/31/2029
 640

Total Section Acres 640

Location: 8 miles south of Brownlee, NE.

Best Access: None.

>D< indicates land not owned by the School Land Trust Land Classification Codes: **Dryland Cropground** Pivot Irrigated Cropground Α Μ Special Land Class (Trust owned well) NU Non-Utility (No Value) C Water for Livestock Pivot Irrigated Cropground Ε **Enhanced Value** Ρ (Lessee owned well) **Gravity Irrigated Cropground** (Trust owned well) R Grassland (Typical Rent) Grassland (Lower Rent G Grassland (Higher Rent S than R classification) than R Classification) Н Non-Agricultural Land Class Т Real Estate Tax Recapture W Gravity Irrigated Cropground Ι Canal Irrigated Cropground (Lessee owned well)