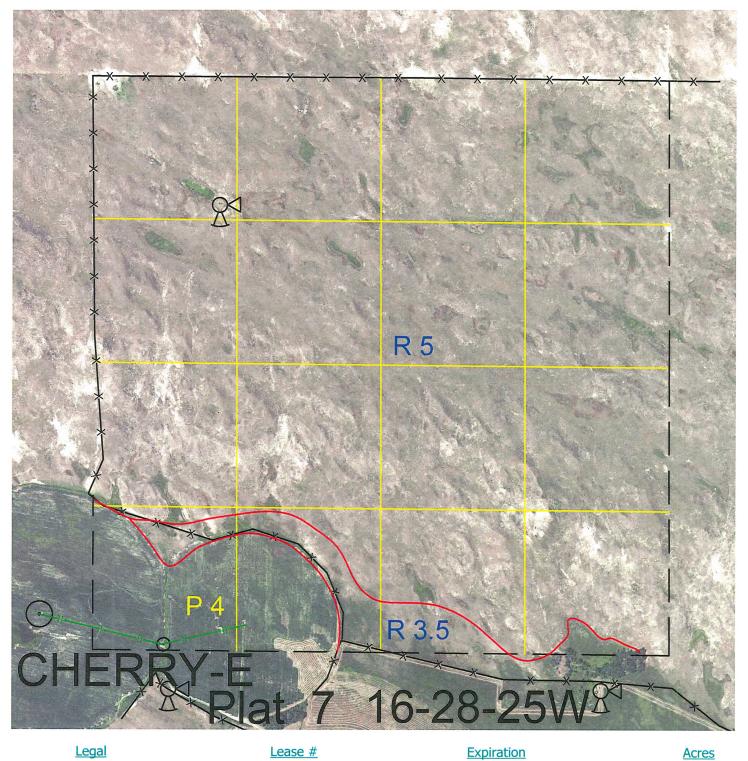

| 100 | 1 |
|-----|---|
| Leo | a |
| _   | - |

All

113198-29

12/31/2029

<u>Acres</u>

640

640 **Total Section Acres** 

| Location:                                                                        | 25 miles south of Wood Lake, NE. |    |                                                     |  |
|----------------------------------------------------------------------------------|----------------------------------|----|-----------------------------------------------------|--|
| Best Access:                                                                     | Trail.                           |    |                                                     |  |
| Land Classification Codes: >D< indicates land not owned by the School Land Trust |                                  |    |                                                     |  |
| A                                                                                | Dryland Cropground               | М  | Pivot Irrigated Cropground                          |  |
| В                                                                                | Special Land Class               |    | (Trust owned well)                                  |  |
| С                                                                                | Water for Livestock              | NU | Non-Utility (No Value)                              |  |
| E                                                                                | Enhanced Value                   | Р  | Pivot Irrigated Cropground                          |  |
| F                                                                                | Gravity Irrigated Cropground     |    | (Lessee owned well)                                 |  |
|                                                                                  | (Trust owned well)               | R  | Grassland (Typical Rent)                            |  |
| G                                                                                | Grassland (Higher Rent           | S  | Grassland (Lower Rent                               |  |
|                                                                                  | than R classification)           |    | than R Classification)                              |  |
| Н                                                                                | Non-Agricultural Land Class      | Т  | Real Estate Tax Recapture                           |  |
| I                                                                                | Canal Irrigated Cropground       | W  | Gravity Irrigated Cropground<br>(Lessee owned well) |  |