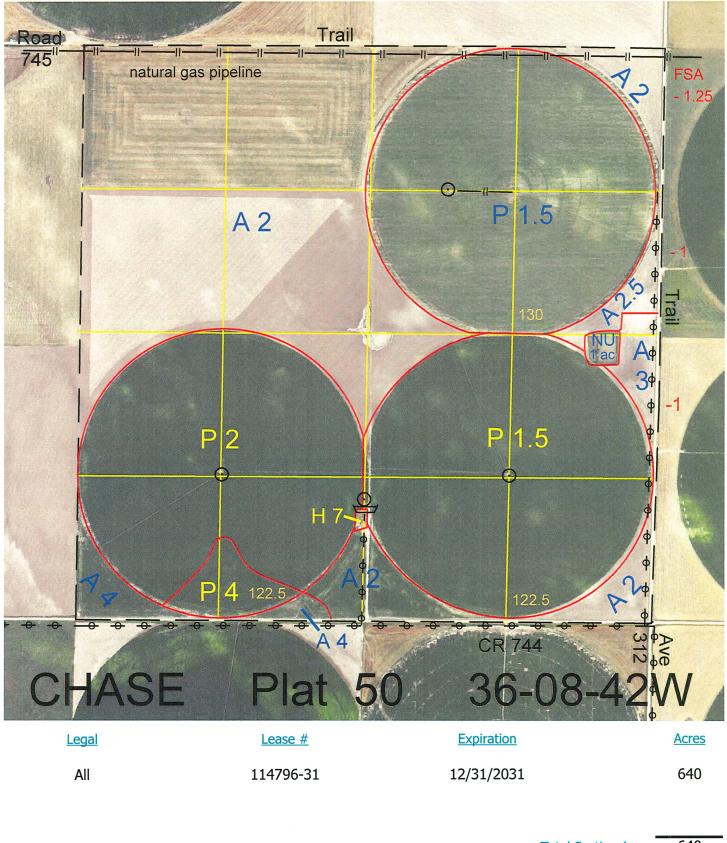

Total Section Acres 640

## Location: 3 miles north and 1 mile west of Lamar, NE.

| Best Access: | 744th Road on the south. | Trail roads (312nd Avenue) on the east and (745th Road) on |
|--------------|--------------------------|------------------------------------------------------------|
|              | the north.               |                                                            |

| Land Classification Cod | des: >D< indicates land not owned | >D< indicates land not owned by the School Land Trust |                              |  |
|-------------------------|-----------------------------------|-------------------------------------------------------|------------------------------|--|
| А                       | Dryland Cropground                | М                                                     | Pivot Irrigated Cropground   |  |
| В                       | Special Land Class                |                                                       | (Trust owned well)           |  |
| С                       | Water for Livestock               | NU                                                    | Non-Utility (No Value)       |  |
| Е                       | Enhanced Value                    | Р                                                     | Pivot Irrigated Cropground   |  |
| F                       | Gravity Irrigated Cropground      |                                                       | (Lessee owned well)          |  |
|                         | (Trust owned well)                | R                                                     | Grassland (Typical Rent)     |  |
| G                       | Grassland (Higher Rent            | S                                                     | Grassland (Lower Rent        |  |
|                         | than R classification)            |                                                       | than R Classification)       |  |
| Н                       | Non-Agricultural Land Class       | Т                                                     | Real Estate Tax Recapture    |  |
| I                       | Canal Irrigated Cropground        | W                                                     | Gravity Irrigated Cropground |  |
|                         |                                   |                                                       | (Lessee owned well)          |  |