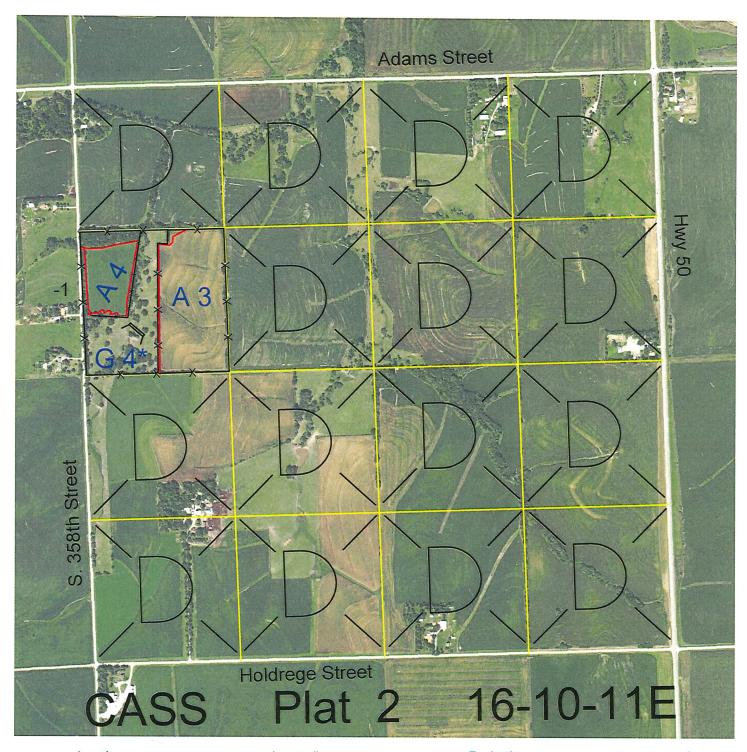

 Legal
 Lease #
 Expiration
 Acres

 SW4NW4
 113524-25
 12/31/2025
 40

Total Section Acres 40

Location:

Approx. 3 miles west and 2 1/2 miles south of Weeping Water, NE.

Best Access:

S. 358th Street along west line.