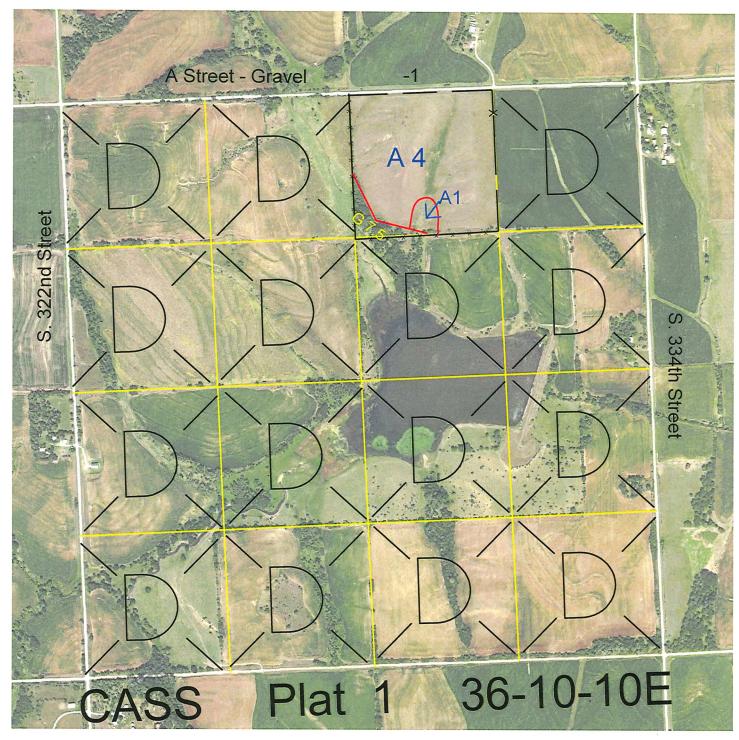

 Legal
 Lease #
 Expiration
 Acres

 NW4NE4
 113535-25
 12/31/2025
 40

Total Section Acres 40

Location:

3 miles south and 2.5 miles east of Elmwood, NE.

Best Access:

A Street (gravel) along north line.

| Land Classification ( | Codes: >D< indicates land r  | not owned by the So | hool Land Trust                     |
|-----------------------|------------------------------|---------------------|-------------------------------------|
| Α                     | Dryland Cropground           | M                   | Pivot Irrigated Cropground          |
| В                     | Special Land Class           |                     | (Trust owned well)                  |
| С                     | Water for Livestock          | NU                  | Non-Utility (No Value)              |
| E                     | Enhanced Value               | P                   | Pivot Irrigated Cropground          |
| F                     | Gravity Irrigated Cropground |                     | (Lessee owned well)                 |
|                       | (Trust owned well)           | R                   | Grassland (Typical Rent)            |
| G                     | Grassland (Higher Rent       | S                   | Grassland (Lower Rent               |
|                       | than R classification)       |                     | than R Classification)              |
| Н                     | Non-Agricultural Land Class  | W                   | <b>Gravity Irrigated Cropground</b> |
| I                     | Canal Irrigated Cropground   |                     | (Lessee owned well)                 |