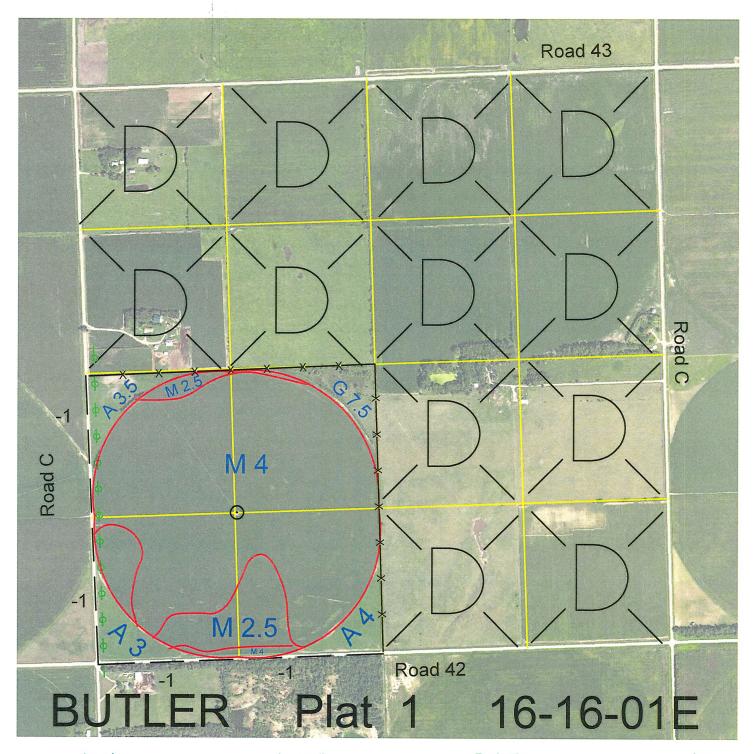

 Legal
 Lease #
 Expiration
 Acres

 SW4
 114777-28
 12/31/2028
 160

Total Section Acres 160

Location: 5 miles west and 1 mile north of Bellwood, NE.

Best Access: County Road #42 on the south and Road C on the west.

Land Classification Codes: >D< indicates land not owned by the School Land Trust

**Dryland Cropground** Pivot Irrigated Cropground Α Μ (Trust owned well) В Special Land Class C Water for Livestock NU Non-Utility (No Value) E **Enhanced Value** Ρ Pivot Irrigated Cropground **Gravity Irrigated Cropground** (Lessee owned well) F (Trust owned well) Grassland (Typical Rent) R Grassland (Higher Rent S Grassland (Lower Rent G than R classification) than R Classification) Н Non-Agricultural Land Class Т Real Estate Tax Recapture W **Gravity Irrigated Cropground** Ι Canal Irrigated Cropground (Lessee owned well)