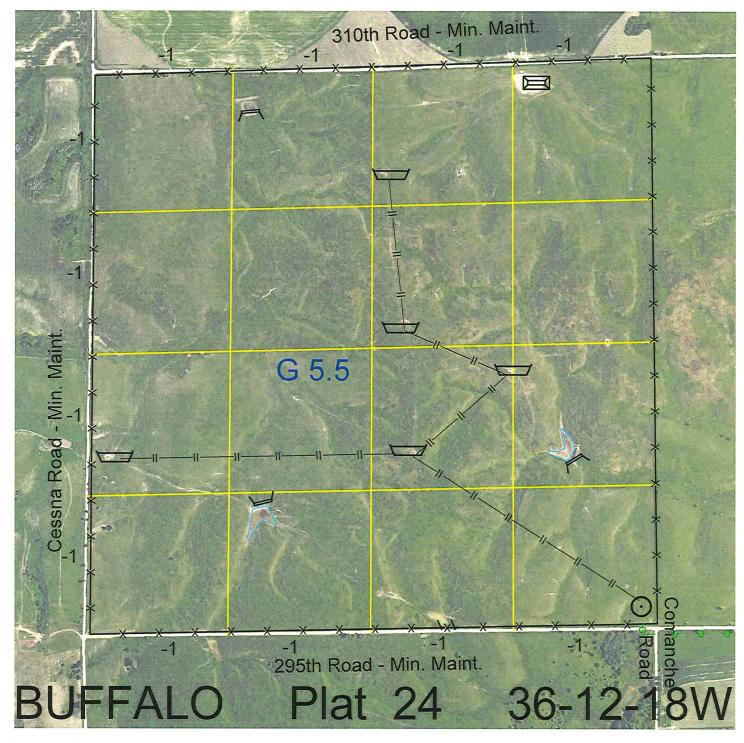

 Legal
 Lease #
 Expiration
 Acres

 All
 112557-25
 12/31/2025
 640

Total Section Acres 640

Location: 3 miles east and 2 miles north of Miller, NE.

Best Access: County roads on north (310th Road), west (Cessna Road) and south (295th Road).