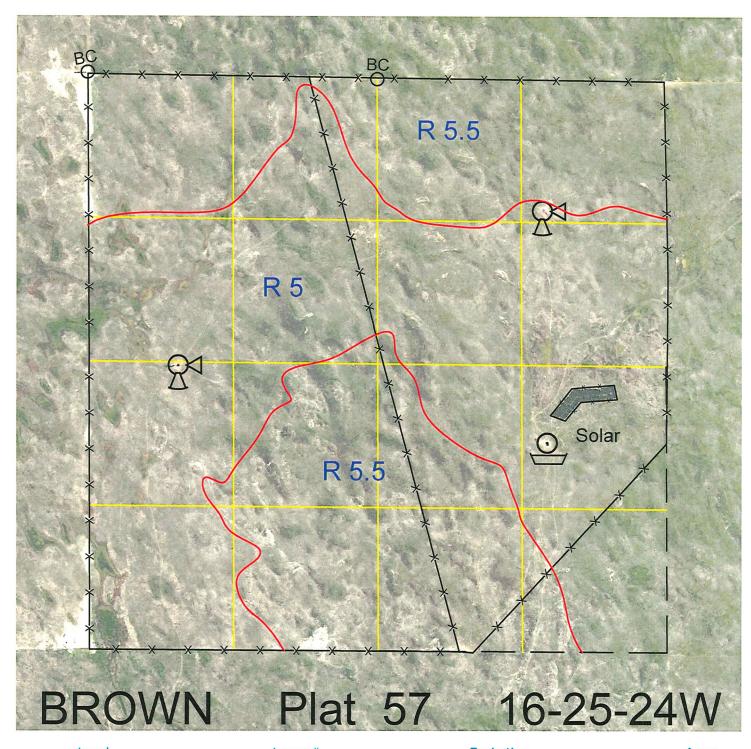

 Legal
 Lease #
 Expiration
 Acres

 All
 113385-27
 12/31/2027
 640

Total Section Acres 640

Location:

4 miles southeast of Elsmere, NE.

Best Access:

Trail.

| Land Classification Co | odes: >D< indicates land not owner | ed by the So | chool Land Trust             |
|------------------------|------------------------------------|--------------|------------------------------|
| Α                      | Dryland Cropground                 | M            | Pivot Irrigated Cropground   |
| В                      | Special Land Class                 |              | (Trust owned well)           |
| С                      | Water for Livestock                | NU           | Non-Utility (No Value)       |
| E                      | Enhanced Value                     | Р            | Pivot Irrigated Cropground   |
| F                      | Gravity Irrigated Cropground       |              | (Lessee owned well)          |
|                        | (Trust owned well)                 | R            | Grassland (Typical Rent)     |
| G                      | Grassland (Higher Rent             | S            | Grassland (Lower Rent        |
|                        | than R classification)             |              | than R Classification)       |
| Н                      | Non-Agricultural Land Class        | Т            | Real Estate Tax Recapture    |
| I                      | Canal Irrigated Cropground         | W            | Gravity Irrigated Cropground |
|                        |                                    |              | (Lessee owned well)          |