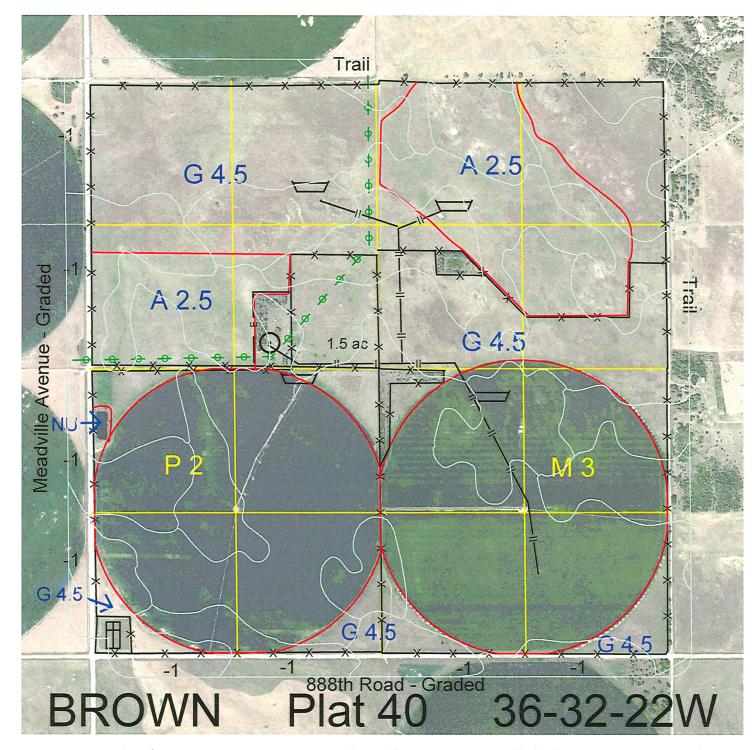

| <u>Legal</u>                                 | <u>Lease #</u> | <u>Expiration</u>   | Acres |
|----------------------------------------------|----------------|---------------------|-------|
| E2 and NW4                                   | 112624-25      | 12/31/2025          | 480   |
| SW4 except 3 acres of cemetery in the SW4SW4 | 113216-29      | 12/31/2029          | 157   |
|                                              |                | Total Section Acres | 637   |

Location: 10 miles north of Ainsworth, NE.

Best Access: Meadville Avenue on west side.

| Land Classification Co | odes: >D< indicates land not | owned by the So | hool Land Trust              |
|------------------------|------------------------------|-----------------|------------------------------|
| A                      | Dryland Cropground           | M               | Pivot Irrigated Cropground   |
| В                      | Special Land Class           |                 | (Trust owned well)           |
| С                      | Water for Livestock          | NU              | Non-Utility (No Value)       |
| Е                      | Enhanced Value               | Р               | Pivot Irrigated Cropground   |
| F                      | Gravity Irrigated Cropground |                 | (Lessee owned well)          |
|                        | (Trust owned well)           | R               | Grassland (Typical Rent)     |
| G                      | Grassland (Higher Rent       | S               | Grassland (Lower Rent        |
|                        | than R classification)       |                 | than R Classification)       |
| Н                      | Non-Agricultural Land Class  | Т               | Real Estate Tax Recapture    |
| I                      | Canal Irrigated Cropground   | W               | Gravity Irrigated Cropground |
|                        |                              |                 | (Lessee owned well)          |