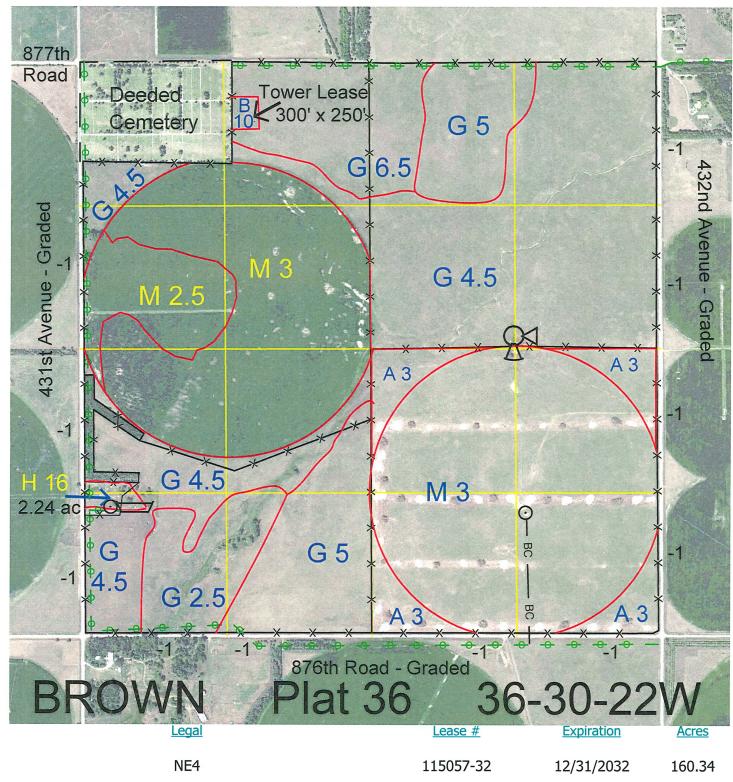

| <u>Legal</u>                                                                                                                                                                                                                                                                                                                                                                                                                                                                                                                                                                                                                                                                                                                                                                                                                                                                                                                                                                                                                                                                                                                                                                                                                                                                                                                                                                                                                                                                                                                                                                                                                                                                                                                                                                                                                                                                                                                                                                                                                                                                                                                  | <u>Lease #</u> | <u>Expiration</u>   | <u>Acres</u> |
|-------------------------------------------------------------------------------------------------------------------------------------------------------------------------------------------------------------------------------------------------------------------------------------------------------------------------------------------------------------------------------------------------------------------------------------------------------------------------------------------------------------------------------------------------------------------------------------------------------------------------------------------------------------------------------------------------------------------------------------------------------------------------------------------------------------------------------------------------------------------------------------------------------------------------------------------------------------------------------------------------------------------------------------------------------------------------------------------------------------------------------------------------------------------------------------------------------------------------------------------------------------------------------------------------------------------------------------------------------------------------------------------------------------------------------------------------------------------------------------------------------------------------------------------------------------------------------------------------------------------------------------------------------------------------------------------------------------------------------------------------------------------------------------------------------------------------------------------------------------------------------------------------------------------------------------------------------------------------------------------------------------------------------------------------------------------------------------------------------------------------------|----------------|---------------------|--------------|
| NE4                                                                                                                                                                                                                                                                                                                                                                                                                                                                                                                                                                                                                                                                                                                                                                                                                                                                                                                                                                                                                                                                                                                                                                                                                                                                                                                                                                                                                                                                                                                                                                                                                                                                                                                                                                                                                                                                                                                                                                                                                                                                                                                           | 115057-32      | 12/31/2032          | 160.34       |
| SE4                                                                                                                                                                                                                                                                                                                                                                                                                                                                                                                                                                                                                                                                                                                                                                                                                                                                                                                                                                                                                                                                                                                                                                                                                                                                                                                                                                                                                                                                                                                                                                                                                                                                                                                                                                                                                                                                                                                                                                                                                                                                                                                           | 115062-32      | 12/31/2032          | 160.18       |
| The south 300 feet of the East 250 feet of the West 1,650 feet of the North 700 feet                                                                                                                                                                                                                                                                                                                                                                                                                                                                                                                                                                                                                                                                                                                                                                                                                                                                                                                                                                                                                                                                                                                                                                                                                                                                                                                                                                                                                                                                                                                                                                                                                                                                                                                                                                                                                                                                                                                                                                                                                                          | 114700-27      | 12/31/2027          | 1.72         |
| W2 except 30 acres of cemetery and except 1.72 acres for wireless internet communication facility, both in the N2NW4                                                                                                                                                                                                                                                                                                                                                                                                                                                                                                                                                                                                                                                                                                                                                                                                                                                                                                                                                                                                                                                                                                                                                                                                                                                                                                                                                                                                                                                                                                                                                                                                                                                                                                                                                                                                                                                                                                                                                                                                          | 113218-29      | 12/31/2029          | 291.48       |
| The design of the first of the |                | Total Section Acres | 613.72       |

Location:

1 mile east and 1 mile south of Ainsworth, NE.

Best Access: 431st Avenue on the west, 432nd Avenue on the east and 876th Road on the south.

| Land Classification Co | des: >D< indicates land not owned | by the S | chool Land Trust             |
|------------------------|-----------------------------------|----------|------------------------------|
| Α                      | Dryland Cropground                | M        | Pivot Irrigated Cropground   |
| В                      | Special Land Class                |          | (Trust owned well)           |
| С                      | Water for Livestock               | NU       | Non-Utility (No Value)       |
| Е                      | Enhanced Value                    | Р        | Pivot Irrigated Cropground   |
| F                      | Gravity Irrigated Cropground      |          | (Lessee owned well)          |
|                        | (Trust owned well)                | R        | Grassland (Typical Rent)     |
| G                      | Grassland (Higher Rent            | S        | Grassland (Lower Rent        |
|                        | than R classification)            |          | than R Classification)       |
| Н                      | Non-Agricultural Land Class       | Т        | Real Estate Tax Recapture    |
| I                      | Canal Irrigated Cropground        | W        | Gravity Irrigated Cropground |
|                        |                                   |          | (Lessee owned well)          |