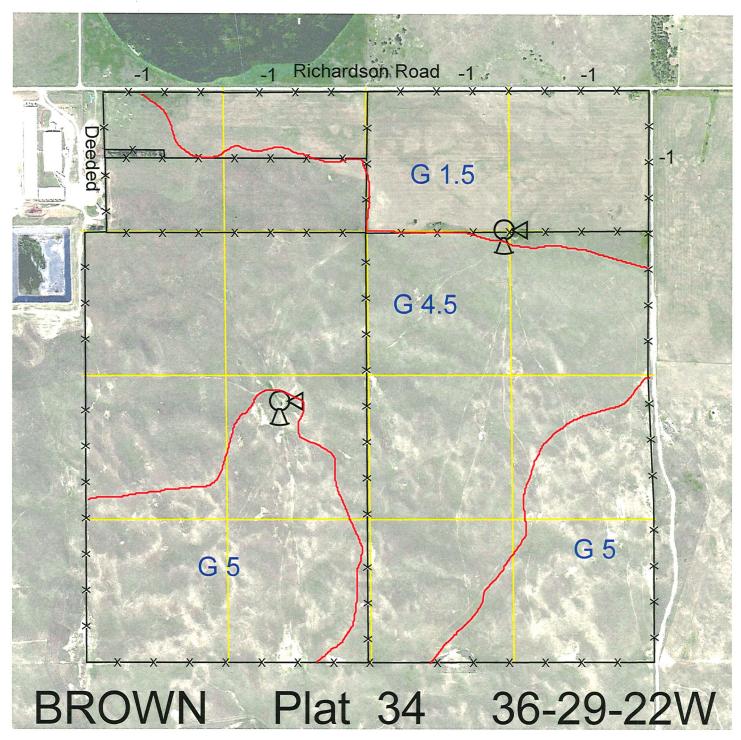

<u>Legal</u> <u>Expiration</u> <u>Acres</u>

All except 7.24 acres of farmstead in the NW4NW4

113219-27

12/31/2027

632.76

Total Section Acres 632.76

Location: 6 miles south and 1 mile east of Ainsworth, NE.

Best Access: Richardson Road on north side.

>D< indicates land not owned by the School Land Trust Land Classification Codes: **Pivot Irrigated Cropground Dryland Cropground** M Α Special Land Class (Trust owned well) В C Water for Livestock NU Non-Utility (No Value) Pivot Irrigated Cropground Ε **Enhanced Value** Р (Lessee owned well) F **Gravity Irrigated Cropground** Grassland (Typical Rent) (Trust owned well) R Grassland (Lower Rent Grassland (Higher Rent G S than R classification) than R Classification) Non-Agricultural Land Class Т Real Estate Tax Recapture Н **Gravity Irrigated Cropground** Ι Canal Irrigated Cropground W (Lessee owned well)