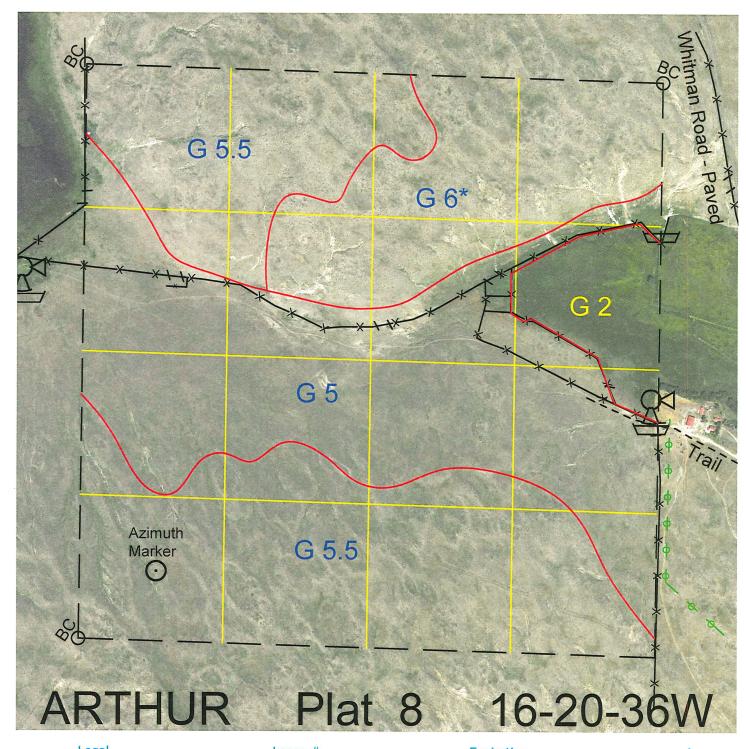

 Legal
 Lease #
 Expiration
 Acres

 All
 113599-26
 12/31/2026
 640

Total Section Acres 640

Location:

10 miles east and 8 miles north of Arthur, NE.

Best Access:

Trail through headquarters from oil mat Whitman Road.