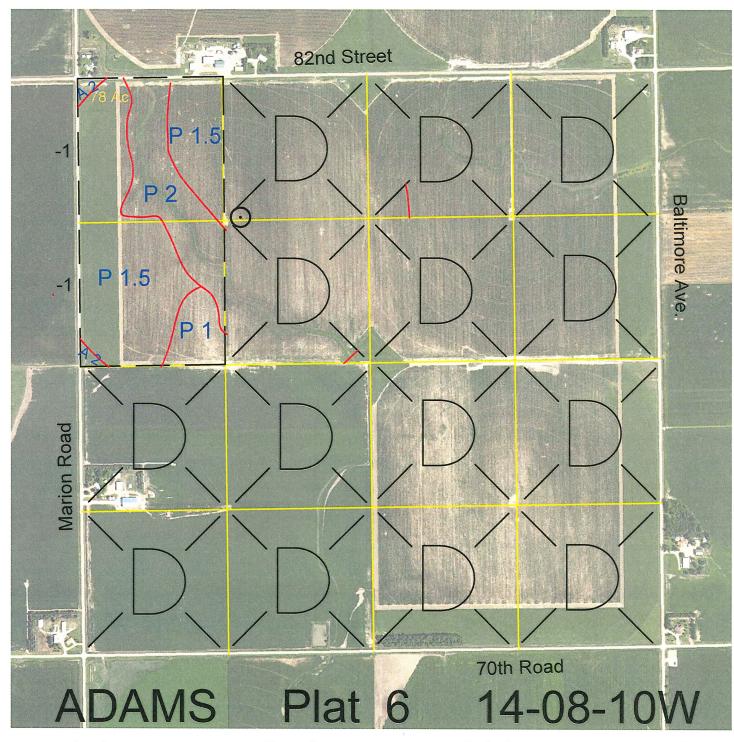

 Legal
 Lease #
 Expiration
 Acres

 W2NW4
 114973-31
 12/31/2031
 80

Total Section Acres 80

Location:

2 miles south and 2 miles west of Hansen, NE.

**Best Access:** 

82nd Street on the north and Marion Road on the west.

>D< indicates land not owned by the School Land Trust Land Classification Codes: **Dryland Cropground** Μ Pivot Irrigated Cropground В **Special Land Class** (Trust owned well) C Water for Livestock NU Non-Utility (No Value) Ε **Enhanced Value** Ρ Pivot Irrigated Cropground F **Gravity Irrigated Cropground** (Lessee owned well) (Trust owned well) R Grassland (Typical Rent) G Grassland (Higher Rent S Grassland (Lower Rent than R classification) than R Classification) Н Non-Agricultural Land Class Т Real Estate Tax Recapture Gravity Irrigated Cropground Ι Canal Irrigated Cropground W (Lessee owned well)