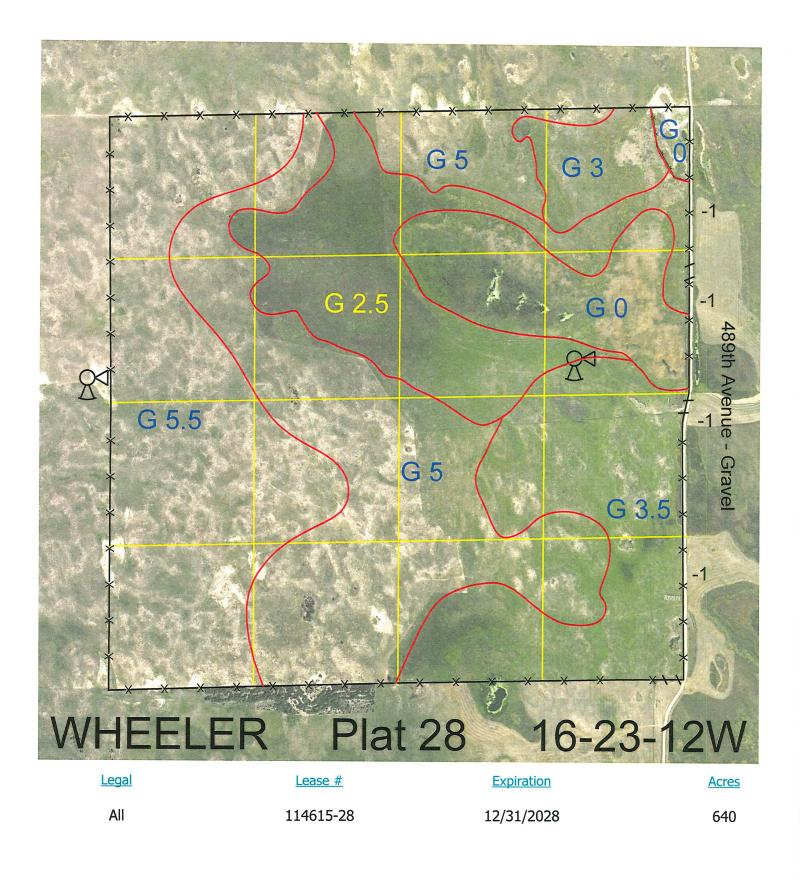

Total Section Acres 640

| Location:                                                                        | 8 miles west and 5 miles north of Bartlett, NE. |    |                              |  |
|----------------------------------------------------------------------------------|-------------------------------------------------|----|------------------------------|--|
| Best Access:                                                                     | 489th Avenue on the east.                       |    |                              |  |
| Land Classification Codes: >D< indicates land not owned by the School Land Trust |                                                 |    |                              |  |
| А                                                                                | Dryland Cropground                              | М  | Pivot Irrigated Cropground   |  |
| В                                                                                | Special Land Class                              |    | (Trust owned well)           |  |
| С                                                                                | Water for Livestock                             | NU | Non-Utility (No Value)       |  |
| E                                                                                | Enhanced Value                                  | Р  | Pivot Irrigated Cropground   |  |
| F                                                                                | Gravity Irrigated Cropground                    |    | (Lessee owned well)          |  |
|                                                                                  | (Trust owned well)                              | R  | Grassland (Typical Rent)     |  |
| G                                                                                | Grassland (Higher Rent                          | S  | Grassland (Lower Rent        |  |
|                                                                                  | than R classification)                          |    | than R Classification)       |  |
| Н                                                                                | Non-Agricultural Land Class                     | Т  | Real Estate Tax Recapture    |  |
| I                                                                                | Canal Irrigated Cropground                      | Ŵ  | Gravity Irrigated Cropground |  |
| -                                                                                |                                                 |    | (Lessee owned well)          |  |
|                                                                                  |                                                 |    | (                            |  |

For further information, please call Field Representative: Tad Judge at (402) 340-6744.

Plat # 28