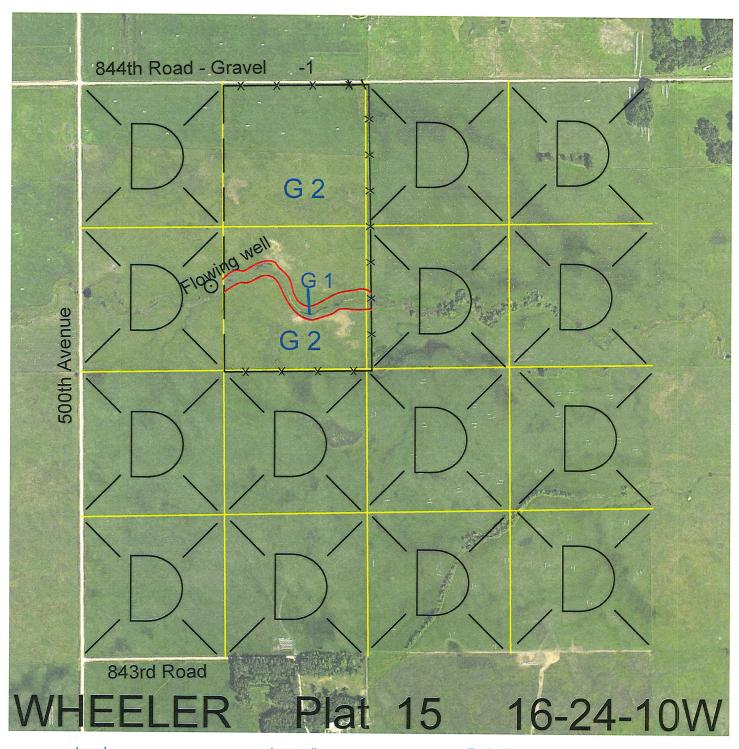

 Legal
 Lease #
 Expiration
 Acres

 E2NW4
 114623-28
 12/31/2028
 80

Total Section Acres 80

Location:

Approximately 3 miles east and 12 miles north of Bartlett, NE.

Best Access:

Ι

844th Road on the north.

Land Classification Codes: >D< indicates land not owned by the School Land Trust **Dryland Cropground** Α Μ Pivot Irrigated Cropground Special Land Class В (Trust owned well) C Water for Livestock NU Non-Utility (No Value) Ε **Enhanced Value** P Pivot Irrigated Cropground F **Gravity Irrigated Cropground** (Lessee owned well) (Trust owned well) R Grassland (Typical Rent) G Grassland (Higher Rent Grassland (Lower Rent S than R classification) than R Classification) Η Non-Agricultural Land Class Т