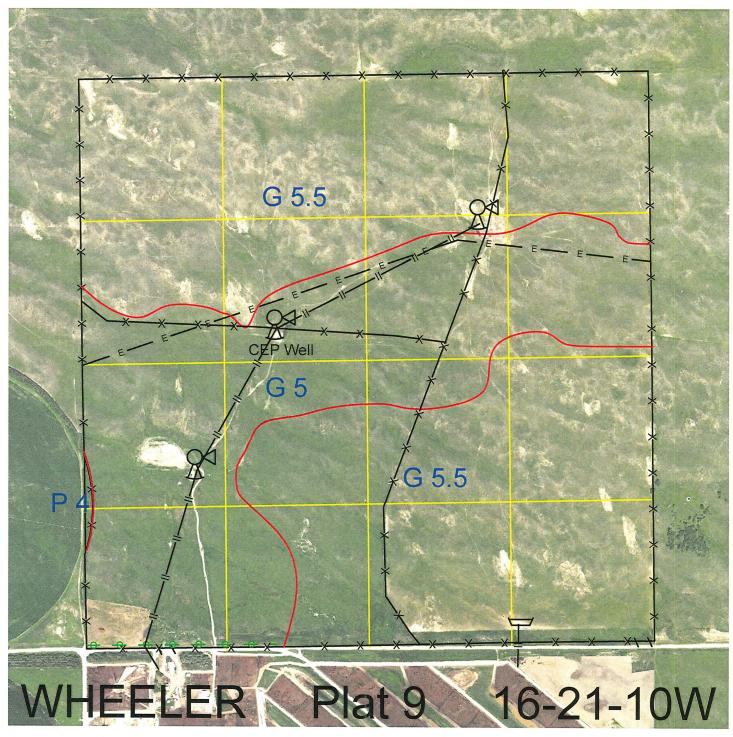

 Legal
 Lease #
 Expiration
 Acres

 All
 114618-28
 12/31/2028
 640

Total Section Acres 640

Location: 6 miles south and 3 miles east of Bartlett, NE.

Best Access: Southwest corner through the Poland farmstead.

| Land Classification Co | odes: >D< indicates land n   | ot owned by the So | hool Land Trust                                  |
|------------------------|------------------------------|--------------------|--------------------------------------------------|
| Α                      | Dryland Cropground           | M                  | Pivot Irrigated Cropground                       |
| В                      | Special Land Class           |                    | (Trust owned well)                               |
| С                      | Water for Livestock          | NU                 | Non-Utility (No Value)                           |
| E                      | Enhanced Value               | Р                  | Pivot Irrigated Cropground                       |
| F                      | Gravity Irrigated Cropground |                    | (Lessee owned well)                              |
|                        | (Trust owned well)           | R                  | Grassland (Typical Rent)                         |
| G                      | Grassland (Higher Rent       | S                  | Grassland (Lower Rent                            |
|                        | than R classification)       |                    | than R Classification)                           |
| Н                      | Non-Agricultural Land Class  | Т                  | Real Estate Tax Recapture                        |
| I                      | Canal Irrigated Cropground   | W                  | Gravity Irrigated Cropground (Lessee owned well) |
|                        |                              |                    | (======                                          |