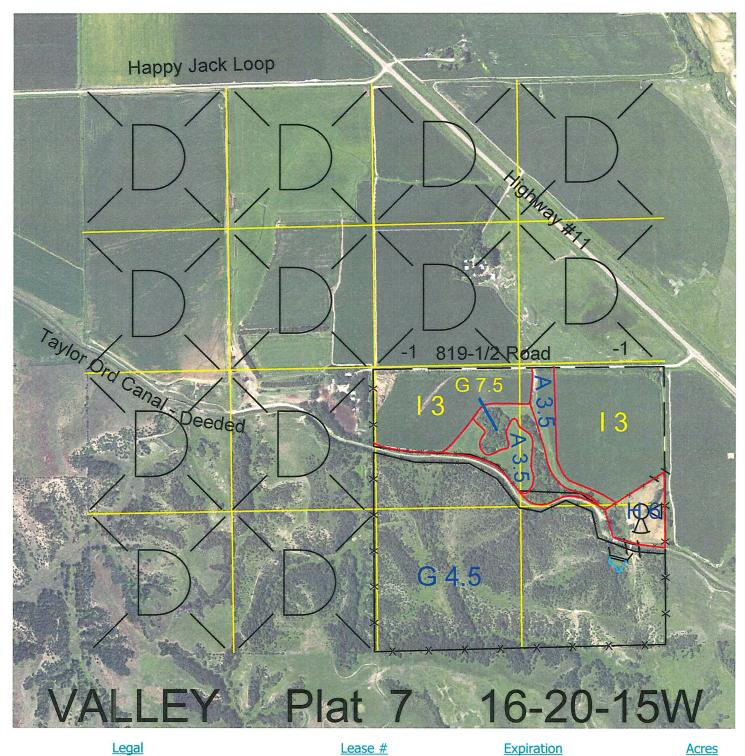

SE4 except 7.89 acres for canal

114588-30

12/31/2030

(Lessee owned well)

152.11

Total Section Acres 152.11

| Location:                                                                        | Approximately 8 miles northwest of Ord, NE.    |    |                              |
|----------------------------------------------------------------------------------|------------------------------------------------|----|------------------------------|
| Best Access:                                                                     | Happy Jack Loop on the north side off Hwy #11. |    |                              |
| Land Classification Codes: >D< indicates land not owned by the School Land Trust |                                                |    |                              |
| А                                                                                | Dryland Cropground                             | Μ  | Pivot Irrigated Cropground   |
| В                                                                                | Special Land Class                             |    | (Trust owned well)           |
| С                                                                                | Water for Livestock                            | NU | Non-Utility (No Value)       |
| E                                                                                | Enhanced Value                                 | Ρ  | Pivot Irrigated Cropground   |
| F                                                                                | Gravity Irrigated Cropground                   |    | (Lessee owned well)          |
|                                                                                  | (Trust owned well)                             | R  | Grassland (Typical Rent)     |
| G                                                                                | Grassland (Higher Rent                         | S  | Grassland (Lower Rent        |
|                                                                                  | than R classification)                         |    | than R Classification)       |
| Н                                                                                | Non-Agricultural Land Class                    | Т  | Real Estate Tax Recapture    |
| Ι                                                                                | Canal Irrigated Cropground                     | W  | Gravity Irrigated Cropground |