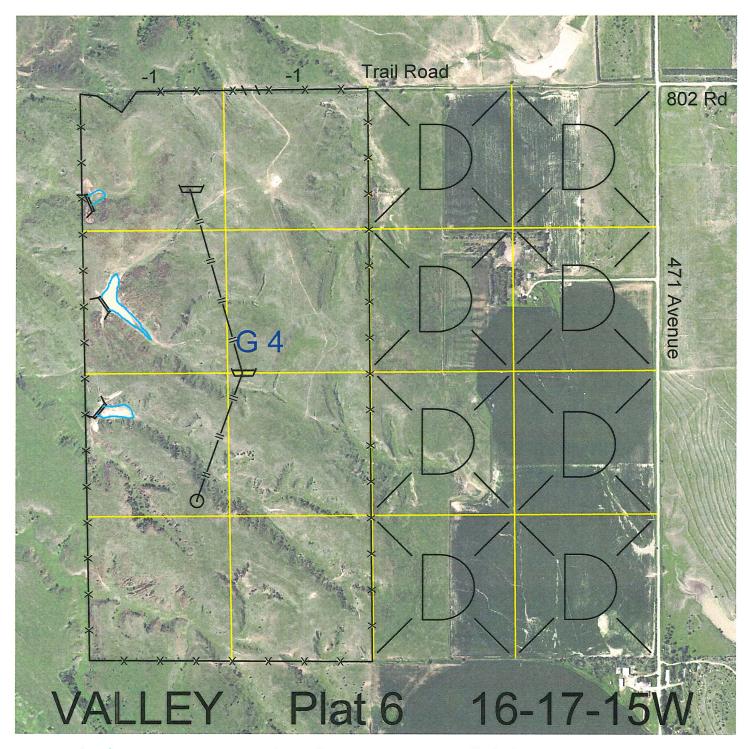

Legal Lease # **Expiration** Acres W2 114587-30 12/31/2030 320

W

**Total Section Acres** 320

Location: Approximately 4 miles east and 2 miles north of Arcadia, NE.

**Best Access:** Trail road on the north off of 802nd Road.