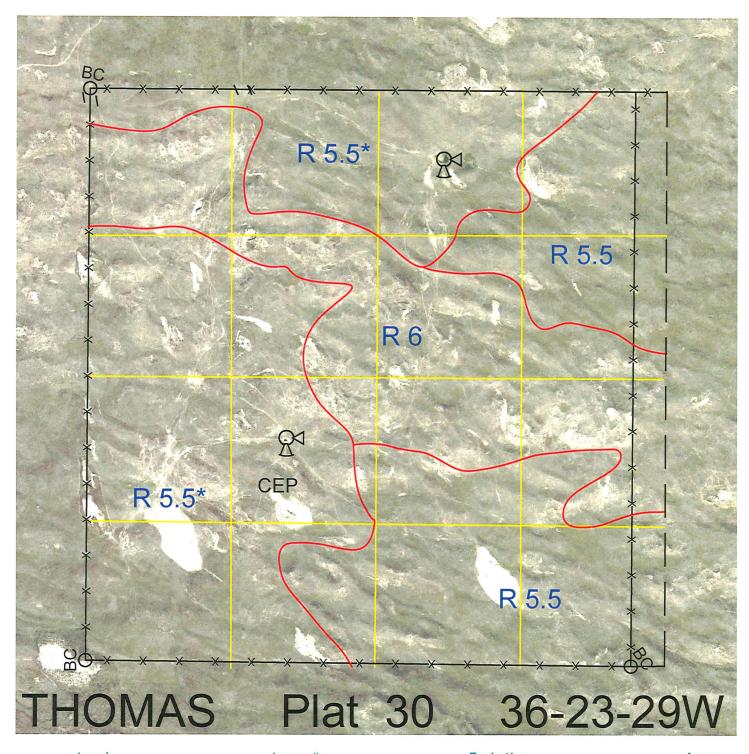

 Legal
 Lease #
 Expiration
 Acres

 All
 113177-29
 12/31/2029
 640

Total Section Acres 640

Location: 8 miles southwest of Thedford, NE.

Best Access: From the south.

| Land Classification Cod | des: >D< indicates land      | not owned by the Sc | hool Land Trust                                  |
|-------------------------|------------------------------|---------------------|--------------------------------------------------|
| Α                       | Dryland Cropground           | M                   | Pivot Irrigated Cropground                       |
| В                       | Special Land Class           |                     | (Trust owned well)                               |
| С                       | Water for Livestock          | NU                  | Non-Utility (No Value)                           |
| E                       | Enhanced Value               | Р                   | Pivot Irrigated Cropground                       |
| F                       | Gravity Irrigated Cropground |                     | (Lessee owned well)                              |
|                         | (Trust owned well)           | R                   | Grassland (Typical Rent)                         |
| G                       | Grassland (Higher Rent       | S                   | Grassland (Lower Rent                            |
|                         | than R classification)       |                     | than R Classification)                           |
| Н                       | Non-Agricultural Land Class  | Т                   | Real Estate Tax Recapture                        |
| I                       | Canal Irrigated Cropground   | W                   | Gravity Irrigated Cropground (Lessee owned well) |
|                         |                              |                     |                                                  |