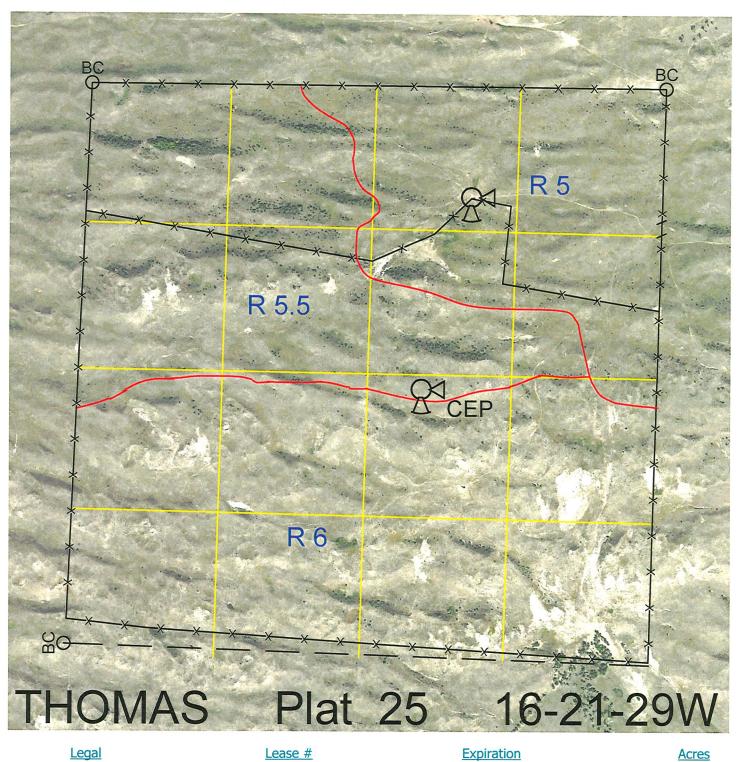

| L | e | Ja | l |  |
|---|---|----|---|--|
|   |   |    |   |  |

All

Lease #

113182-29

12/31/2029

**Acres** 

640

**Total Section Acres** 640

| Location:                                            | 20 miles southwest of Thedford, NE.                                                                                                                                                                                              |                                     |                                                                                                                                                                                                                                    |
|------------------------------------------------------|----------------------------------------------------------------------------------------------------------------------------------------------------------------------------------------------------------------------------------|-------------------------------------|------------------------------------------------------------------------------------------------------------------------------------------------------------------------------------------------------------------------------------|
| Best Access:                                         | From northeast through buildings.                                                                                                                                                                                                |                                     |                                                                                                                                                                                                                                    |
| Land Classification Co<br>A<br>B<br>C<br>E<br>F<br>G | des: >D< indicates land not owned<br>Dryland Cropground<br>Special Land Class<br>Water for Livestock<br>Enhanced Value<br>Gravity Irrigated Cropground<br>(Trust owned well)<br>Grassland (Higher Rent<br>than R classification) | by the So<br>M<br>NU<br>P<br>R<br>S | chool Land Trust<br>Pivot Irrigated Cropground<br>(Trust owned well)<br>Non-Utility (No Value)<br>Pivot Irrigated Cropground<br>(Lessee owned well)<br>Grassland (Typical Rent)<br>Grassland (Lower Rent<br>than R Classification) |
| H<br>I                                               | Non-Agricultural Land Class<br>Canal Irrigated Cropground                                                                                                                                                                        | T<br>W                              | Real Estate Tax Recapture<br>Gravity Irrigated Cropground<br>(Lessee owned well)                                                                                                                                                   |