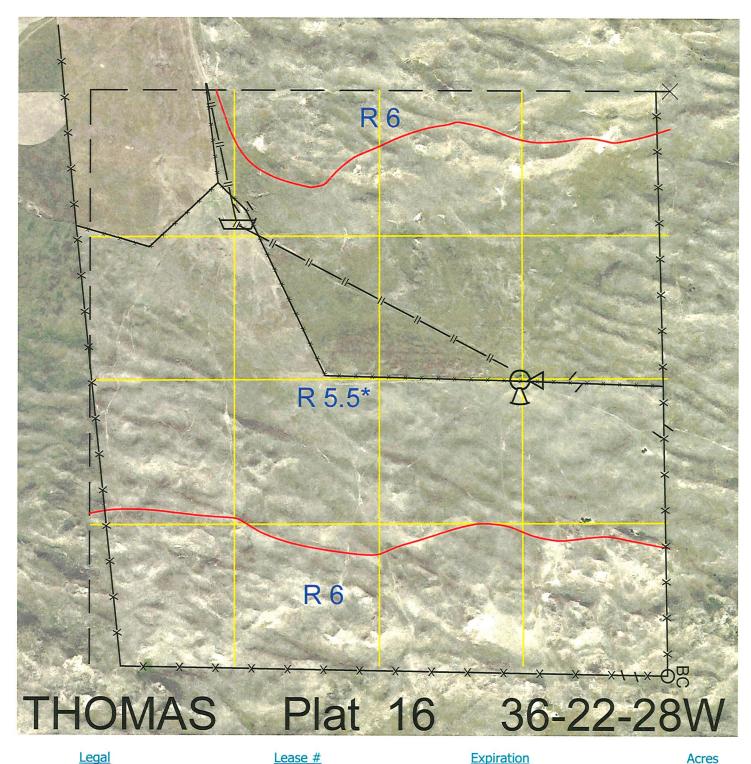

 Legal
 Lease #
 Expiration
 Acres

 All
 113176-29
 12/31/2029
 633.44

Total Section Acres 633.44

Location: 13 miles south of Thedford, NE.

Best Access: From the northwest.

Land Classification Codes: >D< indicates land not owned by the School Land Trust **Dryland Cropground** Pivot Irrigated Cropground Α Μ В Special Land Class (Trust owned well) C Water for Livestock NU Non-Utility (No Value) E **Enhanced Value** Pivot Irrigated Cropground P Gravity Irrigated Cropground (Lessee owned well) (Trust owned well) Grassland (Typical Rent) R G Grassland (Higher Rent Grassland (Lower Rent S than R classification) than R Classification) Η Non-Agricultural Land Class Т Real Estate Tax Recapture Ι Canal Irrigated Cropground W Gravity Irrigated Cropground (Lessee owned well)