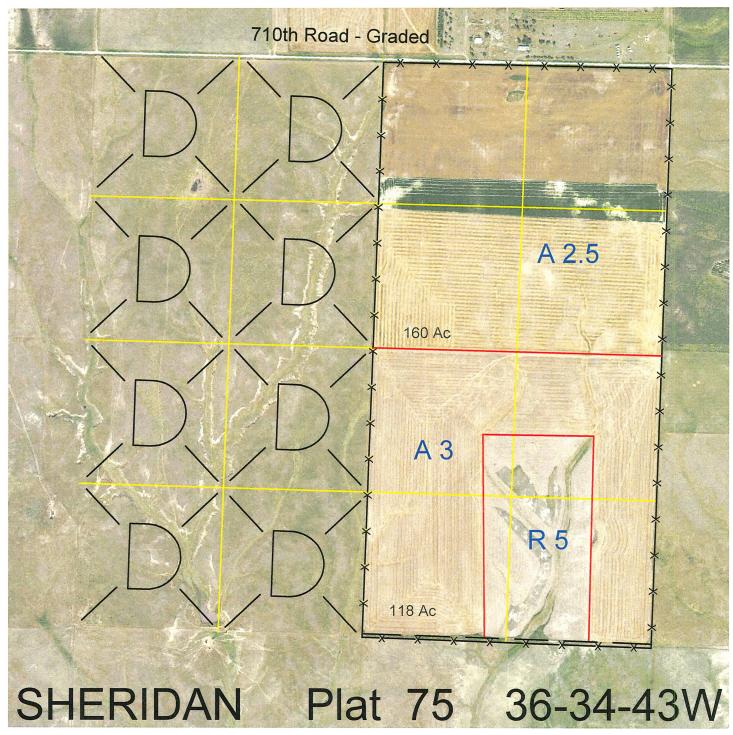

 Legal
 Lease #
 Expiration
 Acres

 E2
 112441-24
 12/31/2024
 320

Total Section Acres 320

Location: 8 miles north and 1 mile east of Clinton, NE.

Best Access: 710th county road on north side.

Land Classification Codes: >D< indicates land not owned by the School Land Trust

**Dryland Cropground** Pivot Irrigated Cropground Μ Α (Trust owned well) В Special Land Class NU Non-Utility (No Value) C Water for Livestock Ε **Enhanced Value** Ρ Pivot Irrigated Cropground F **Gravity Irrigated Cropground** (Lessee owned well) Grassland (Typical Rent) (Trust owned well) R Grassland (Lower Rent G Grassland (Higher Rent S than R Classification) than R classification) Real Estate Tax Recapture Н Τ Non-Agricultural Land Class Ι Canal Irrigated Cropground W Gravity Irrigated Cropground (Lessee owned well)