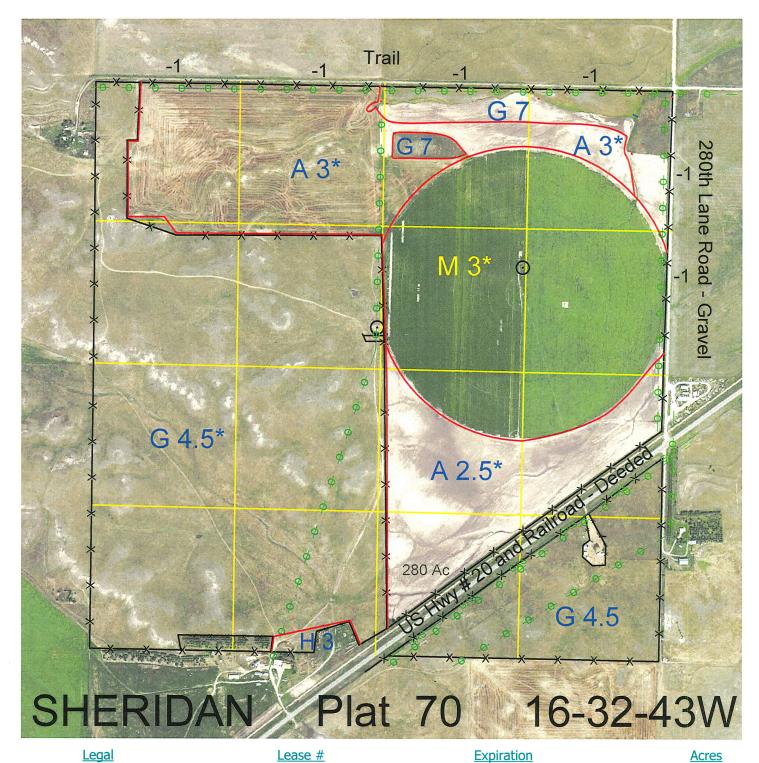

All except 18.08 acres of Hwy 112386-24 12/31/2024 621.92

Total Section Acres 621.92

Location: 1/2 mile west of Clinton, NE.

and RR ROW

Best Access: Hwy 20 and 280th Lane county road on east side.

| Land Classification Co | odes: >D< indicates land not | owned by the Sc | hool Land Trust              |
|------------------------|------------------------------|-----------------|------------------------------|
| Α                      | Dryland Cropground           | M               | Pivot Irrigated Cropground   |
| В                      | Special Land Class           |                 | (Trust owned well)           |
| С                      | Water for Livestock          | NU              | Non-Utility (No Value)       |
| E                      | Enhanced Value               | Р               | Pivot Irrigated Cropground   |
| F                      | Gravity Irrigated Cropground |                 | (Lessee owned well)          |
|                        | (Trust owned well)           | R               | Grassland (Typical Rent)     |
| G                      | Grassland (Higher Rent       | S               | Grassland (Lower Rent        |
|                        | than R classification)       |                 | than R Classification)       |
| Н                      | Non-Agricultural Land Class  | Т               | Real Estate Tax Recapture    |
| I                      | Canal Irrigated Cropground   | W               | Gravity Irrigated Cropground |
|                        |                              |                 | (Lessee owned well)          |