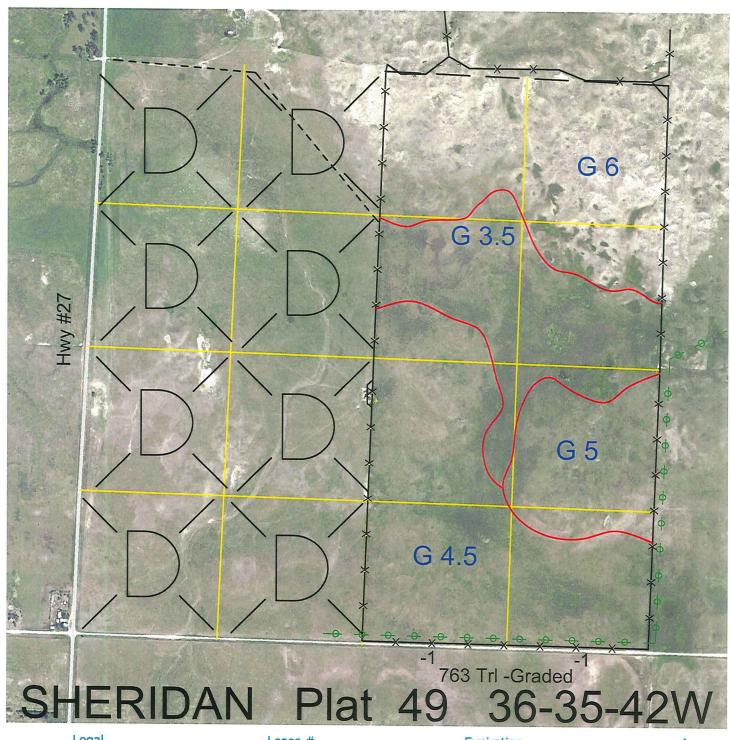

 Legal
 Lease #
 Expiration
 Acres

 E2
 112020-24
 12/31/2024
 320

Total Section Acres 320

Location:

11 miles north of Gordon, NE.

**Best Access:** 

763rd Trail county road on south; or access through the west half of the section on pasture trail through deeded ground.

Land Classification Codes: >D< indicates land not owned by the School Land Trust

| Α | Dryland Cropground           | M  | Pivot Irrigated Cropground   |
|---|------------------------------|----|------------------------------|
| В | Special Land Class           |    | (Trust owned well)           |
| C | Water for Livestock          | NU | Non-Utility (No Value)       |
| Ε | Enhanced Value               | Р  | Pivot Irrigated Cropground   |
| F | Gravity Irrigated Cropground |    | (Lessee owned well)          |
|   | (Trust owned well)           | R  | Grassland (Typical Rent)     |
| G | Grassland (Higher Rent       | S  | Grassland (Lower Rent        |
|   | than R classification)       |    | than R Classification)       |
| Η | Non-Agricultural Land Class  | Т  | Real Estate Tax Recapture    |
| Ι | Canal Irrigated Cropground   | W  | Gravity Irrigated Cropground |
|   |                              |    | (Lessee owned well)          |