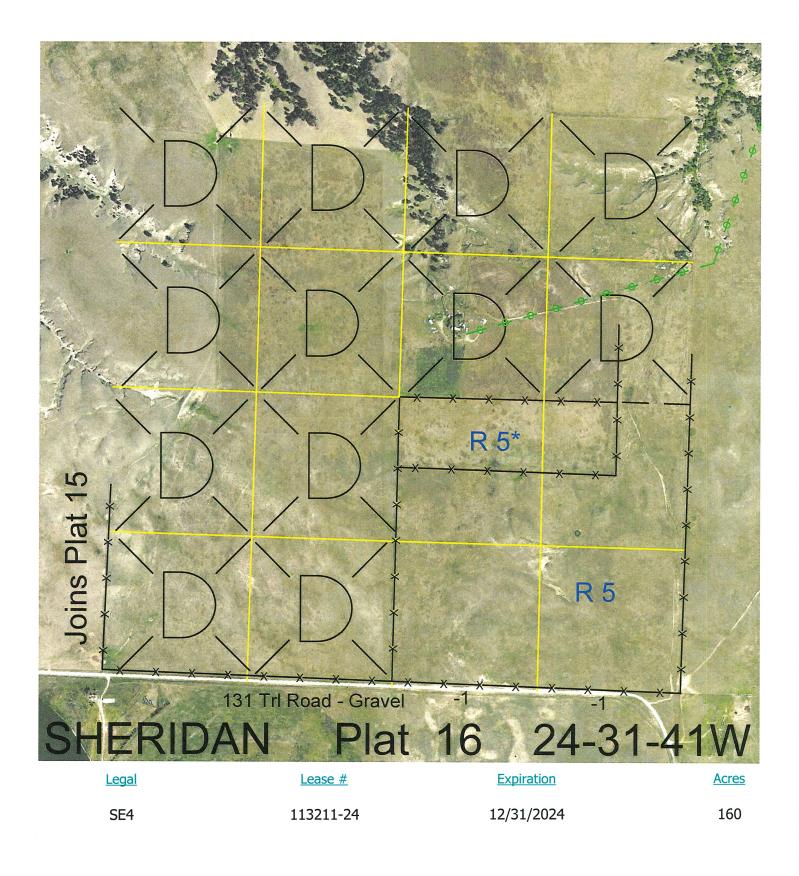

Total Section Acres 160

| 1  |    | 4.5 | _ | _ |  |
|----|----|-----|---|---|--|
| Lo | са | ТΙ  | n | n |  |
|    |    |     |   |   |  |

11 miles south and 7 miles east of Gordon, NE.

## Best Access:

131 Trail road on south side.

| Land Classification Co | odes: >D< indicates land not owned l | >D< indicates land not owned by the School Land Trust |                              |
|------------------------|--------------------------------------|-------------------------------------------------------|------------------------------|
| А                      | Dryland Cropground                   | М                                                     | Pivot Irrigated Cropground   |
| В                      | Special Land Class                   |                                                       | (Trust owned well)           |
| С                      | Water for Livestock                  | NU                                                    | Non-Utility (No Value)       |
| E                      | Enhanced Value                       | Р                                                     | Pivot Irrigated Cropground   |
| F                      | Gravity Irrigated Cropground         |                                                       | (Lessee owned well)          |
|                        | (Trust owned well)                   | R                                                     | Grassland (Typical Rent)     |
| G                      | Grassland (Higher Rent               | S                                                     | Grassland (Lower Rent        |
|                        | than R classification)               |                                                       | than R Classification)       |
| Н                      | Non-Agricultural Land Class          | Т                                                     | Real Estate Tax Recapture    |
| I                      | Canal Irrigated Cropground           | W                                                     | Gravity Irrigated Cropground |
|                        |                                      |                                                       | (Lessee owned well)          |