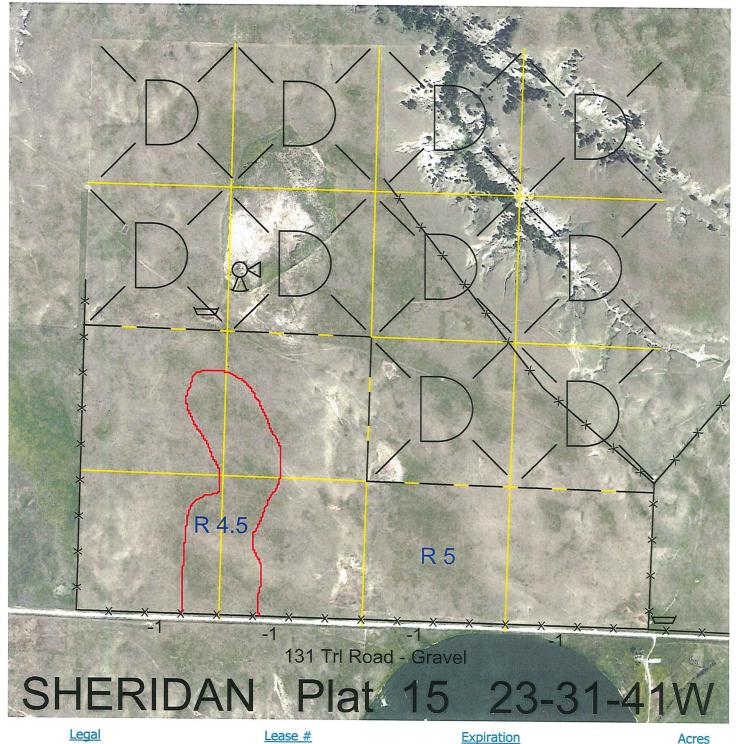

SW4 and S2SE4 112043-24 12/31/2024 240

Total Section Acres 240

Location:

11 miles south and 5 miles east of Gordon, NE.

Best Access:

131 Trail road on south side.

Land Classification Codes: >D< indicates land not owned by the School Land Trust Α **Dryland Cropground** M Pivot Irrigated Cropground В Special Land Class (Trust owned well) C Water for Livestock NU Non-Utility (No Value) Ε **Enhanced Value** Pivot Irrigated Cropground P F Gravity Irrigated Cropground (Lessee owned well) (Trust owned well) Grassland (Typical Rent) R G Grassland (Higher Rent S Grassland (Lower Rent than R classification) than R Classification) Н Non-Agricultural Land Class T Real Estate Tax Recapture Ι Canal Irrigated Cropground W Gravity Irrigated Cropground