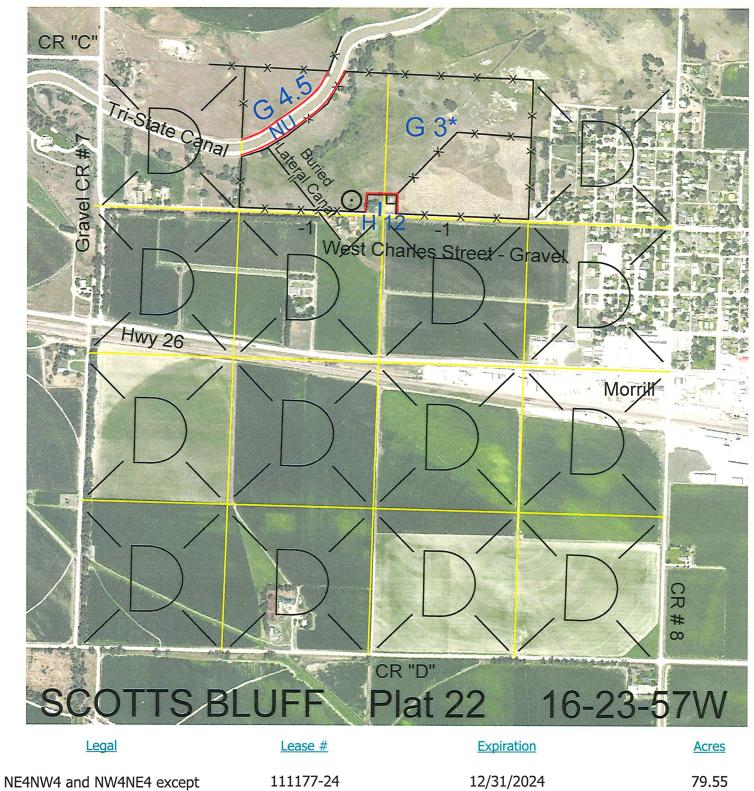

0.45 acres

Total Section Acres 79.55

| Location:                                                                        | Adjacent to the west side of the City of Morrill, NE. |           |                              |
|----------------------------------------------------------------------------------|-------------------------------------------------------|-----------|------------------------------|
| Best Access:                                                                     | West Charles Street along the south side of           | of lease. |                              |
| Land Classification Codes: >D< indicates land not owned by the School Land Trust |                                                       |           |                              |
| А                                                                                | Dryland Cropground                                    | M         | Pivot Irrigated Cropground   |
| В                                                                                | Special Land Class                                    |           | (Trust owned well)           |
| С                                                                                | Water for Livestock                                   | NU        | Non-Utility (No Value)       |
| E                                                                                | Enhanced Value                                        | Р         | Pivot Irrigated Cropground   |
| F                                                                                | Gravity Irrigated Cropground                          |           | (Lessee owned well)          |
|                                                                                  | (Trust owned well)                                    | R         | Grassland (Typical Rent)     |
| G                                                                                | Grassland (Higher Rent                                | S         | Grassland (Lower Rent        |
|                                                                                  | than R classification)                                |           | than R Classification)       |
| Н                                                                                | Non-Agricultural Land Class                           | Т         | Real Estate Tax Recapture    |
| I                                                                                | Canal Irrigated Cropground                            | W         | Gravity Irrigated Cropground |
| -                                                                                |                                                       |           | (Lessee owned well)          |
|                                                                                  |                                                       |           |                              |

For further information, please call Field Representative: Joe Martin at (308) 586-1045.