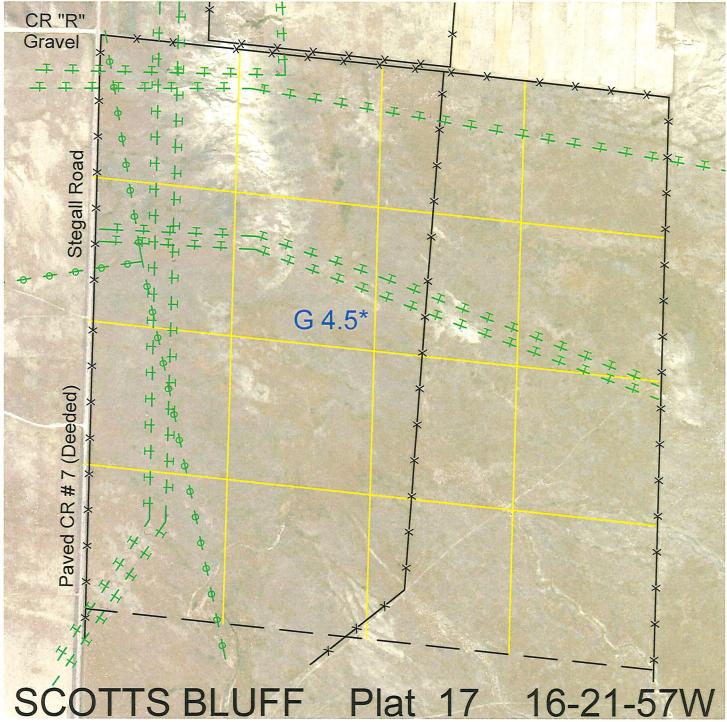

| Legal                                                          | Lease #   | Expiration | Acres  |
|----------------------------------------------------------------|-----------|------------|--------|
| All except 4.87 acres of County Road #7<br>along West boundary | 112668-24 | 12/31/2024 | 635.13 |

Total Section Acres 635.13

| Location: | 5 miles south of Stegall, NE. |
|-----------|-------------------------------|
|           |                               |

Best Access:

Paved CR #7 (Stegall Road) on the west.

| Land Classification Co | des: >D< indicates land not ov | vned by the Sc | hool Land Trust              |
|------------------------|--------------------------------|----------------|------------------------------|
| А                      | Dryland Cropground             | M              | Pivot Irrigated Cropground   |
| В                      | Special Land Class             |                | (Trust owned well)           |
| С                      | Water for Livestock            | NU             | Non-Utility (No Value)       |
| E                      | Enhanced Value                 | P              | Pivot Irrigated Cropground   |
| F                      | Gravity Irrigated Cropground   |                | (Lessee owned well)          |
|                        | (Trust owned well)             | R              | Grassland (Typical Rent)     |
| G                      | Grassland (Higher Rent         | S              | Grassland (Lower Rent        |
|                        | than R classification)         |                | than R Classification)       |
| Н                      | Non-Agricultural Land Class    | Т              | Real Estate Tax Recapture    |
| I                      | Canal Irrigated Cropground     | W              | Gravity Irrigated Cropground |
|                        |                                |                | (Lessee owned well)          |