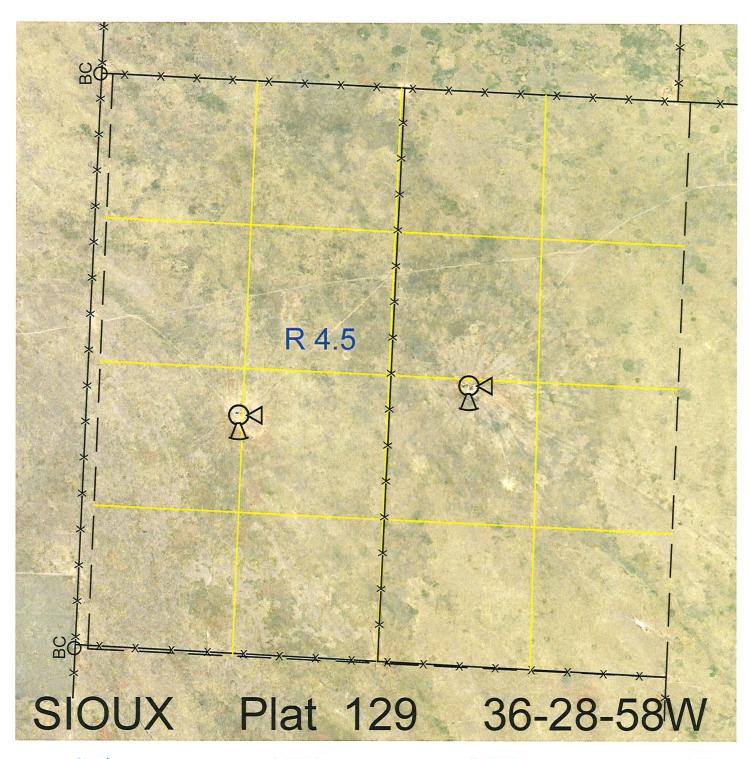

 Legal
 Lease #
 Expiration
 Acres

 All
 113571-29
 12/31/2029
 640

Total Section Acres 640

Location:

4 miles south and 12 miles west of Agate, NE.

Best Access:

Henry Road just east of the lease, trail from it across north part of section.