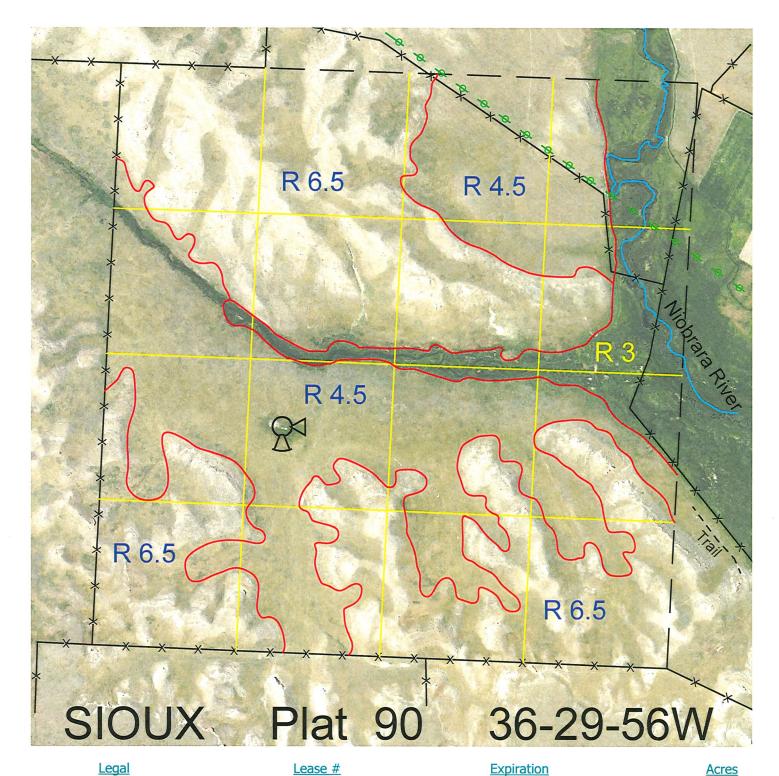

All 112383-25 12/31/2025 640

Total Section Acres 640

Location:

1 mile north and 2 miles west of Agate, NE.

**Best Access:** 

Ι

From Hwy 29 through Agate Springs Ranch buildings then take trail on north side of river west to old house, follow trail south of building site then back north-west to SE corner of section.