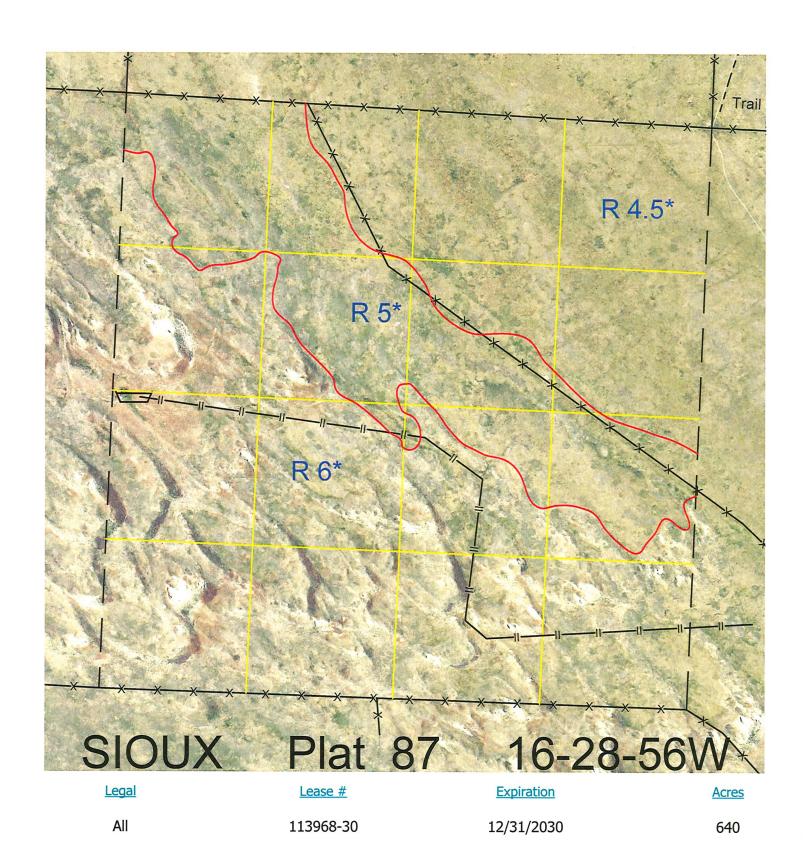

Total Section Acres 640

Location:

1 mile south and 3 miles west of Agate, NE.

Best Access:

From Panhandle Road north-east of section take trail going south to NE corner of section.

| Land Classification Co | des: >D< indicates land no   | t owned by the Sc | hool Land Trust                                  |
|------------------------|------------------------------|-------------------|--------------------------------------------------|
| Α                      | Dryland Cropground           | M                 | Pivot Irrigated Cropground                       |
| В                      | Special Land Class           |                   | (Trust owned well)                               |
| С                      | Water for Livestock          | NU                | Non-Utility (No Value)                           |
| E                      | Enhanced Value               | Р                 | Pivot Irrigated Cropground                       |
| F                      | Gravity Irrigated Cropground |                   | (Lessee owned well)                              |
|                        | (Trust owned well)           | R                 | Grassland (Typical Rent)                         |
| G                      | Grassland (Higher Rent       | S                 | Grassland (Lower Rent                            |
|                        | than R classification)       |                   | than R Classification)                           |
| Н                      | Non-Agricultural Land Class  | Т                 | Real Estate Tax Recapture                        |
| I                      | Canal Irrigated Cropground   | W                 | Gravity Irrigated Cropground (Lessee owned well) |