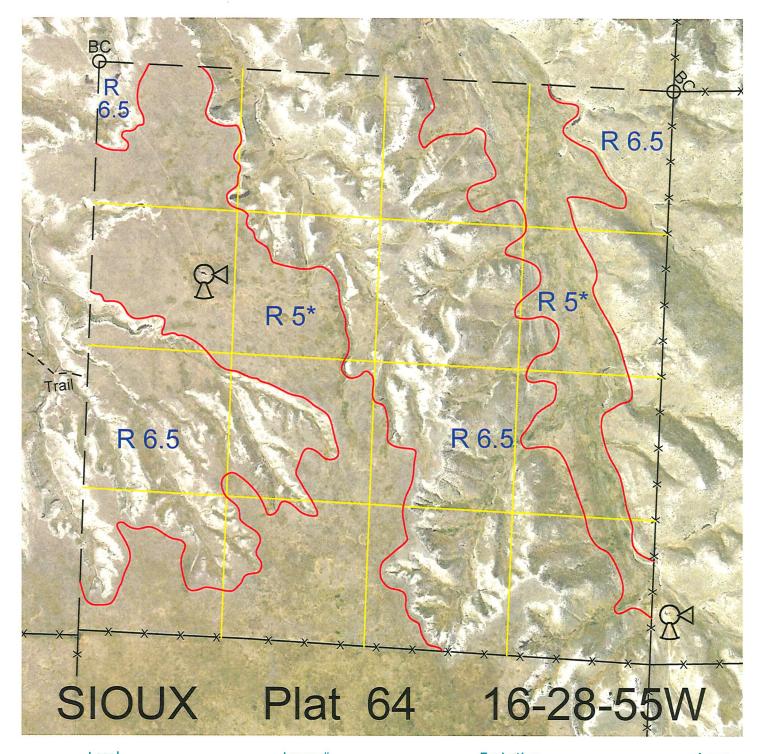

 Legal
 Lease #
 Expiration
 Acres

 All
 112361-25
 12/31/2025
 640

Total Section Acres 640

Location:

1 mile south and 2 miles east of Agate, NE.

**Best Access:** 

From Hwy #29 west of lease, take gate in corner of section 18, then trail runs east to west line of section.

Land Classification Codes:

>D< indicates land not owned by the School Land Trust

| Α | Dryland Cropground           | Μ  | Pivot Irrigated Cropground   |
|---|------------------------------|----|------------------------------|
| В | Special Land Class           |    | (Trust owned well)           |
| С | Water for Livestock          | NU | Non-Utility (No Value)       |
| E | Enhanced Value               | Р  | Pivot Irrigated Cropground   |
| F | Gravity Irrigated Cropground |    | (Lessee owned well)          |
|   | (Trust owned well)           | R  | Grassland (Typical Rent)     |
| G | Grassland (Higher Rent       | S  | Grassland (Lower Rent        |
|   | than R classification)       |    | than R Classification)       |
| Н | Non-Agricultural Land Class  | Т  | Real Estate Tax Recapture    |
| Ι | Canal Irrigated Cropground   | W  | Gravity Irrigated Cropground |
|   |                              |    | (Lessee owned well)          |