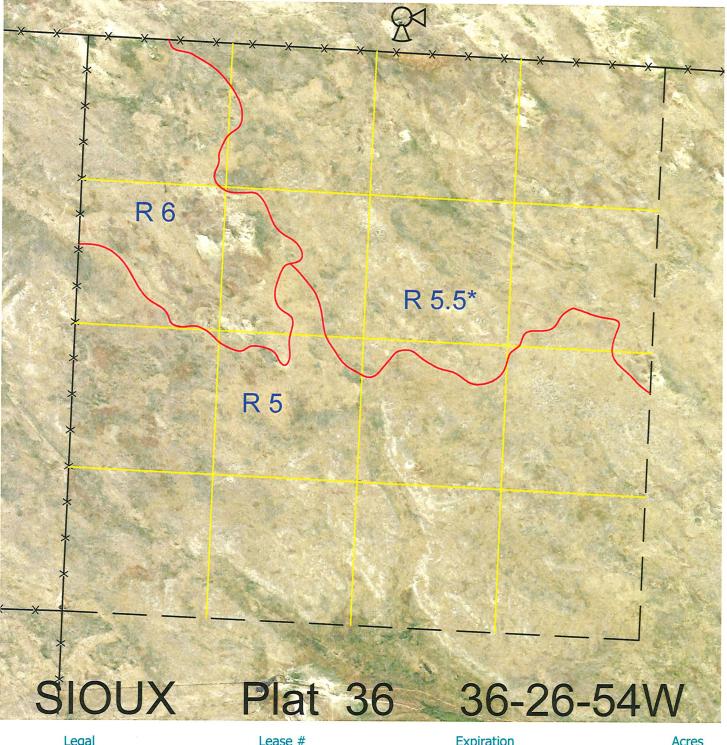

| Legal | Lease #   | Expiration | Acres |
|-------|-----------|------------|-------|
| All   | 112062-26 | 12/31/2026 | 640   |

Total Section Acres 640

| Location: | 16 miles south and 11 miles east of Agate, NE. |
|-----------|------------------------------------------------|
|-----------|------------------------------------------------|