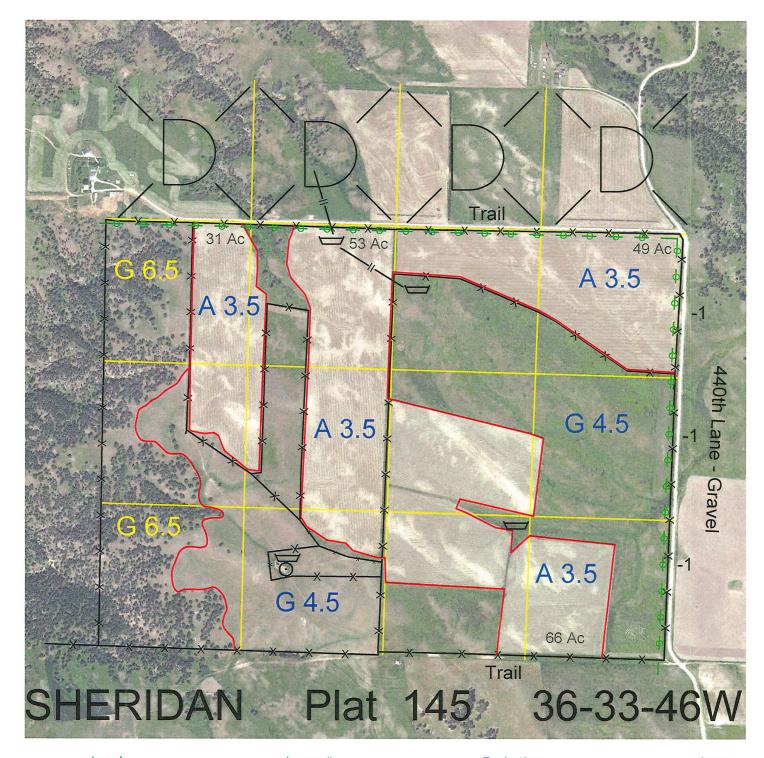

 Legal
 Lease #
 Expiration
 Acres

 S2 and S2N2
 114562-30
 12/31/2030
 480

Total Section Acres 480

Location: 7 miles north of Hay Springs, NE.

Best Access: 440th Lane on east side.

Land Classification Codes: >D< indicates land not owned by the School Land Trust

A Dryland Cropground M Pivot Irrigated (

Pivot Irrigated Cropground В Special Land Class (Trust owned well) C Water for Livestock NU Non-Utility (No Value) **Enhanced Value** E Р Pivot Irrigated Cropground F **Gravity Irrigated Cropground** (Lessee owned well) (Trust owned well) Grassland (Typical Rent) R G Grassland (Higher Rent Grassland (Lower Rent S than R classification) than R Classification) Н Non-Agricultural Land Class T Real Estate Tax Recapture Ι Canal Irrigated Cropground W Gravity Irrigated Cropground

145

(Lessee owned well)