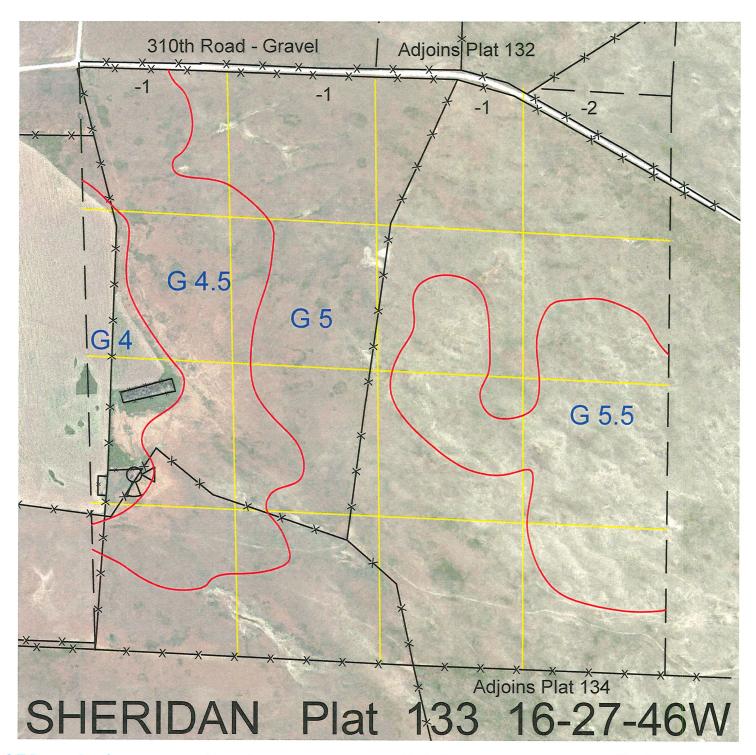

| S-T-R                            | <u>Legal</u>    | <u>Lease #</u> | <u>Expiration</u> | Plat #            | <u>Acres</u>      |
|----------------------------------|-----------------|----------------|-------------------|-------------------|-------------------|
| 09-27-46<br>16-27-46<br>21-27-46 | E2<br>All<br>E2 | 114639-30      | 12/31/2030        | 132<br>133<br>134 | 320<br>640<br>320 |
|                                  |                 |                |                   | Total Lease Acres | 1,280             |

Total Section Acres

Location:

25 miles south of Hay Springs, NE.

**Best Access:** 

310th Road on north side.

| Land Classification Cod | des: >D< indicates land no                    | t owned by the So | chool Land Trust                                 |
|-------------------------|-----------------------------------------------|-------------------|--------------------------------------------------|
| A<br>B                  | Dryland Cropground Special Land Class         | M                 | Pivot Irrigated Cropground (Trust owned well)    |
| C                       | Water for Livestock                           | NU                | Non-Utility (No Value)                           |
| E                       | Enhanced Value                                | Р                 | Pivot Irrigated Cropground                       |
| F                       | Gravity Irrigated Cropground                  |                   | (Lessee owned well)                              |
|                         | (Trust owned well)                            | R                 | Grassland (Typical Rent)                         |
| G                       | Grassland (Higher Rent than R classification) | S                 | Grassland (Lower Rent than R Classification)     |
| Н                       | Non-Agricultural Land Class                   | Т                 | Real Estate Tax Recapture                        |
| Ι                       | Canal Irrigated Cropground                    | W                 | Gravity Irrigated Cropground (Lessee owned well) |