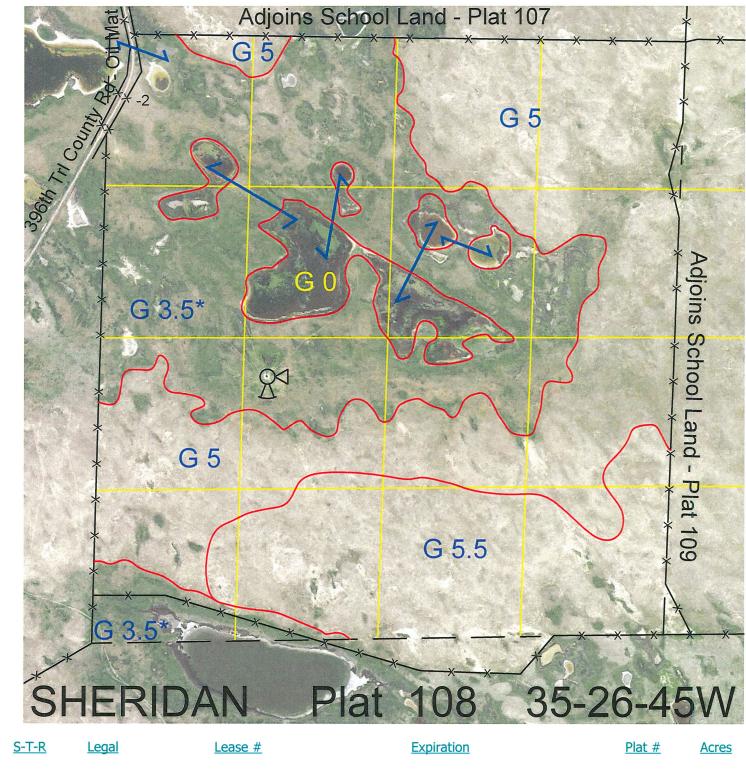

| 191 |   |    |   |    |   |    |
|-----|---|----|---|----|---|----|
|     | 0 | 00 | + | io | 5 | х. |
|     | O | са | L | U  | п |    |

8 miles north and 2 miles east of Antioch, NE.

Best Access:

396th Trail county road (oil mat) on NWNW.

| Land Classification Code | >D< indicates land not owned by the School Land Trust |    |                              |
|--------------------------|-------------------------------------------------------|----|------------------------------|
| А                        | Dryland Cropground                                    | М  | Pivot Irrigated Cropground   |
| В                        | Special Land Class                                    |    | (Trust owned well)           |
| С                        | Water for Livestock                                   | NU | Non-Utility (No Value)       |
| E                        | Enhanced Value                                        | Р  | Pivot Irrigated Cropground   |
| F                        | Gravity Irrigated Cropground                          |    | (Lessee owned well)          |
|                          | (Trust owned well)                                    | R  | Grassland (Typical Rent)     |
| G                        | Grassland (Higher Rent                                | S  | Grassland (Lower Rent        |
|                          | than R classification)                                |    | than R Classification)       |
| Н                        | Non-Agricultural Land Class                           | Т  | Real Estate Tax Recapture    |
| Ι                        | Canal Irrigated Cropground                            | W  | Gravity Irrigated Cropground |
|                          |                                                       |    | (Lessee owned well)          |