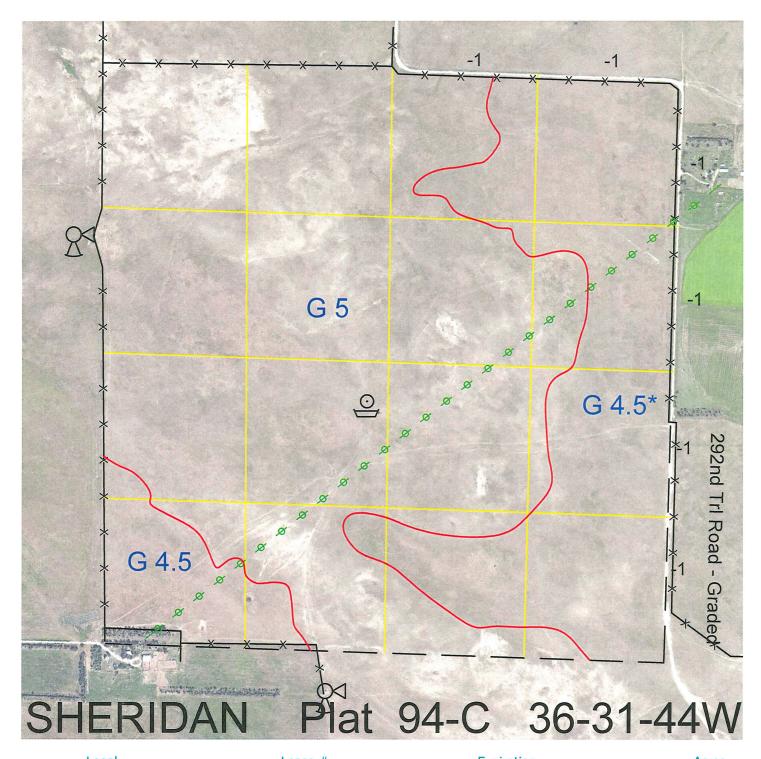

 Legal
 Lease #
 Expiration
 Acres

 All
 114627-30
 12/31/2030
 640

Total Section Acres 640

Location: 6 miles south and 1 mile east of Rushville, NE.

Best Access: 292nd Trail county road on north and east sides.

>D< indicates land not owned by the School Land Trust Land Classification Codes: **Dryland Cropground** Pivot Irrigated Cropground Μ В Special Land Class (Trust owned well) C Water for Livestock NU Non-Utility (No Value) Ε **Enhanced Value** Pivot Irrigated Cropground Ρ F Gravity Irrigated Cropground (Lessee owned well) Grassland (Typical Rent) Grassland (Lower Rent (Trust owned well) R G S Grassland (Higher Rent than R classification) than R Classification) Н Non-Agricultural Land Class Τ Real Estate Tax Recapture Ι Canal Irrigated Cropground W Gravity Irrigated Cropground