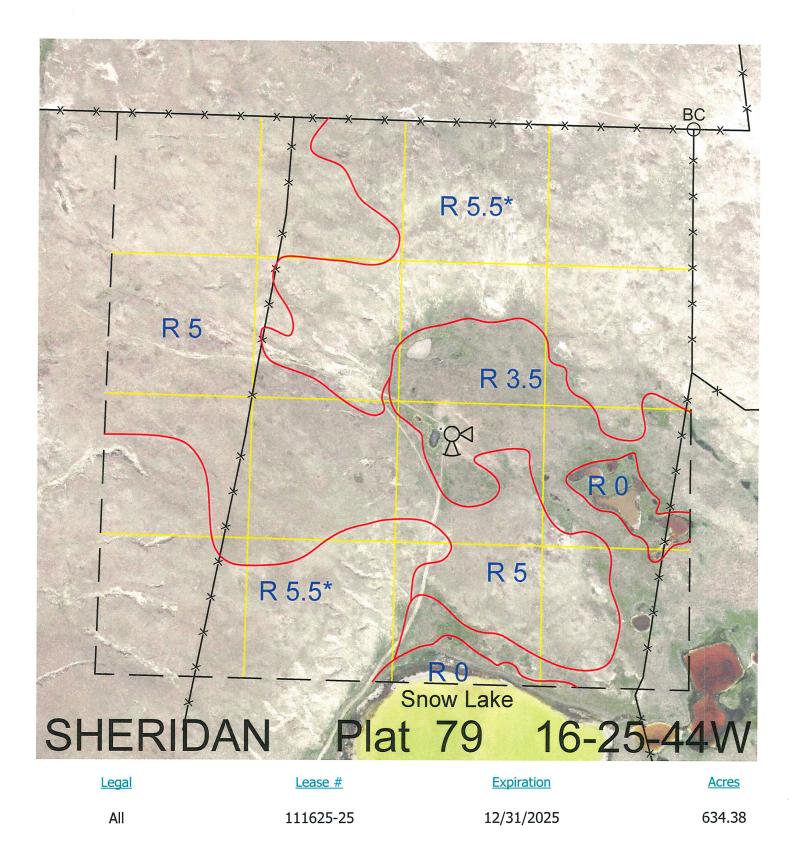

Total Section Acres 634.38

## Location:

6 miles north and 1 mile west of Lakeside, NE.

Best Access: From trail south of lease take trail on west side of Snow Lake going north to lease; or west from headquarters.

| Land Classification | Codes: >D< indicates land not | owned by the Sc | hool Land Trust              |
|---------------------|-------------------------------|-----------------|------------------------------|
| А                   | Dryland Cropground            | М               | Pivot Irrigated Cropground   |
| В                   | Special Land Class            |                 | (Trust owned well)           |
| С                   | Water for Livestock           | NU              | Non-Utility (No Value)       |
| E                   | Enhanced Value                | Р               | Pivot Irrigated Cropground   |
| F                   | Gravity Irrigated Cropground  |                 | (Lessee owned well)          |
|                     | (Trust owned well)            | R               | Grassland (Typical Rent)     |
| G                   | Grassland (Higher Rent        | S               | Grassland (Lower Rent        |
|                     | than R classification)        |                 | than R Classification)       |
| Н                   | Non-Agricultural Land Class   | Т               | Real Estate Tax Recapture    |
| I                   | Canal Irrigated Cropground    | W               | Gravity Irrigated Cropground |
|                     |                               |                 | (Lessee owned well)          |