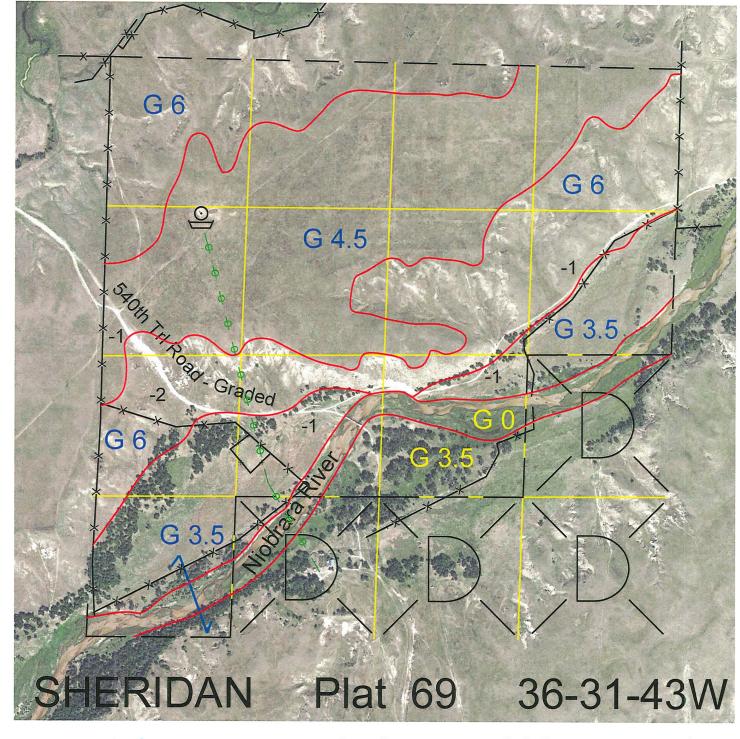

 Legal
 Lease #
 Expiration
 Acres

 N2, N2SW4, SW4SW4 and NW4SE4
 114433-30
 12/31/2030
 480

Total Section Acres 480

Location: 6 miles south and 7 miles east of Rushville, NE.

Best Access: 540th Trail road through lease, comes in from west side.