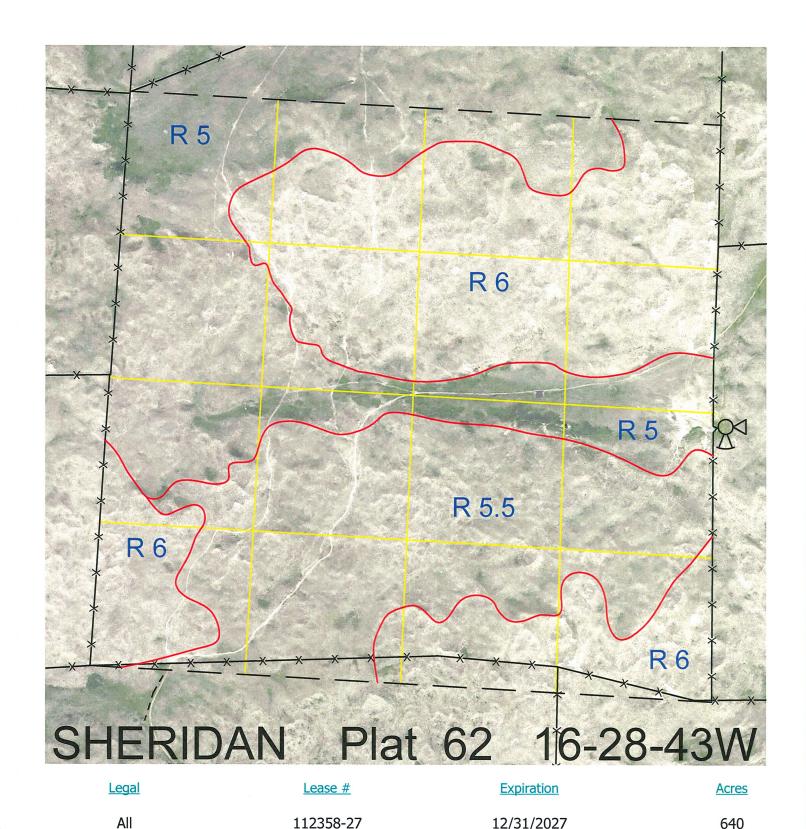

**Total Section Acres** 640

640

12/31/2027

22 miles south and 5 miles east of Rushville, NE. Location:

**Best Access:** From lessee's headquarters in Section 29 (southeast of lease) follow pasture trail north,

going on north side of pivot to SW corner of lease.

112358-27

>D< indicates land not owned by the School Land Trust Land Classification Codes: **Dryland Cropground** Pivot Irrigated Cropground M В Special Land Class (Trust owned well) C Water for Livestock NU Non-Utility (No Value) Ε **Enhanced Value** Ρ Pivot Irrigated Cropground **Gravity Irrigated Cropground** (Lessee owned well) (Trust owned well) Grassland (Typical Rent) R Grassland (Lower Rent G Grassland (Higher Rent S than R classification) than R Classification) Non-Agricultural Land Class Real Estate Tax Recapture Η Т Gravity Irrigated Cropground Ι Canal Irrigated Cropground W

(Lessee owned well)