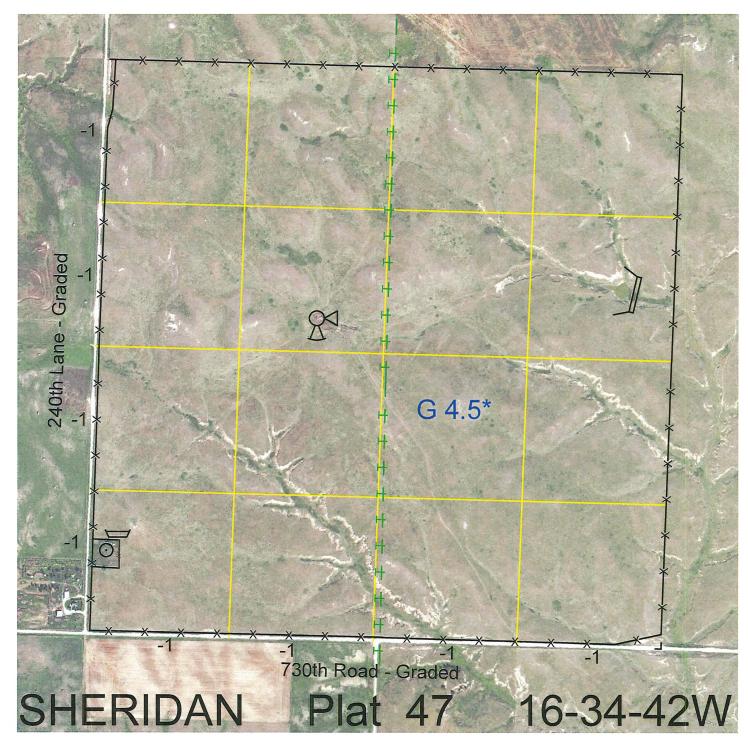

 Legal
 Lease #
 Expiration
 Acres

 All
 114652-30
 12/31/2030
 640

Total Section Acres 640

Location:

8 miles north and 3 miles west of Gordon, NE.

Best Access:

730th Road on south side, also 240th Lane on west side.